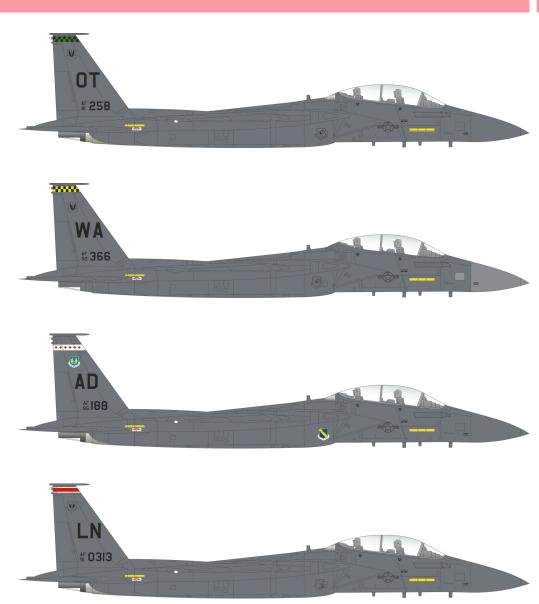

## 1/144 F-15E Strike Eagle Vulgaris

F-15E-50-MC **90-0256** C/N 1194/E158 57th Wing, Nellis AFB

Aircraft S/N decal for front gear door (13)

If you wish to print this instructions be sure to select "Actual Size" in pint options - this will result in true 1/144 scale drawings.

# 1/144 F-15E Strike Eagle Vulgaris

90-0256 & 92-0366 top & bottom views

Gunship Grey FS36118 titanium

## 1/144 F-15E Strike Eagle Vulgaris

F-15E **91-0258** C/N 1198/E160 53rd Test Wing, Eglin AFB

Sorry for leaving the tail checker bands without appropriate number. We hope you will be able to find them on decal sheet right next to "OT" lettering (14).

# 1/144 F-15E Strike Eagle Vulgaris

91-0258 & 91-0601 top & bottom views.

Gunship Grey FS36118 titanium

## 1/144 F-15E Strike Eagle Vulgaris

F-15E **91-0601** C/N 1220/E202 53rd Test Wing, Eglin AFB

Aircraft S/N decal for front gear door (29)

Sorry for leaving the tail checker bands without appropriate number. We hope you will be able to find them on decal sheet right next to "OT" lettering (14).

# 1/144 F-15E Strike Eagle Vulgaris

F-15E **91-0601** C/N 1220/E202 494th FS, 48th FW, RAF Lakenheath UK

Aircraft S/N decal for front gear door (29)

For stencils refer to our set SO314428 F-15C/D/E Stencils

# 1/144 F-15E Strike Eagle Vulgaris

F-15E **86-0185** C/N 1015/E003 46th Test Wing, Eglin AFB

Aircraft S/N decal for front gear door (28)

# 1/144 F-15E Strike Eagle Vulgaris

F-15E **86-0188** C/N 1015/E006 46th Test Wing, Eglin AFB

Aircraft S/N decal for front gear door (27)

# 1/144 F-15E Strike Eagle Vulgaris

F-15E **91-0313** C/N 1220/E178 494th FS, 48th FW, RAF Lakenheath UK

For F-15E **91-0317** (C/N 1220/E182) cut last digit "3" of decal (48) and replace it with "7" (47)

# 1/144 F-15E Strike Eagle Vulgaris

**91-0313** top & bottom views. For **91-0317** use (41)