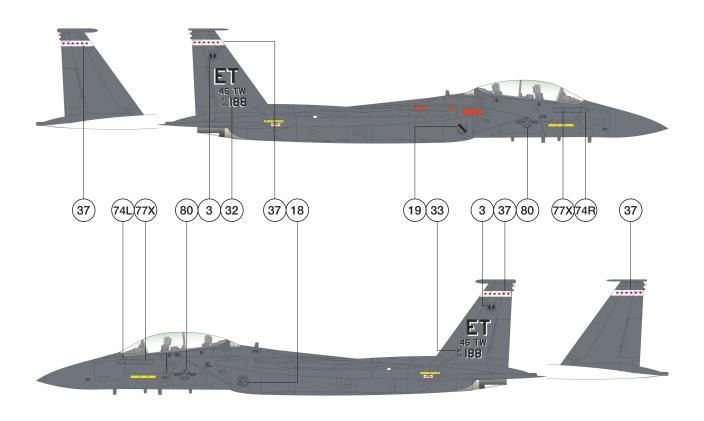

# 1/144 F-15E Strike Eagle Vulgaris

F-15E **86-0188** C/N 1015/E006 46th Test Wing, Eglin AFB

Aircraft S/N decal for front gear door (27)

# 1/144 F-15E Strike Eagle Vulgaris

86-0185 & 86-0188 top & bottom views Obviously, day-glo patches present on previous 185 & 188 top & bottom views were only temporary for test/development purposes.

Gunship Grey FS36118 titanium