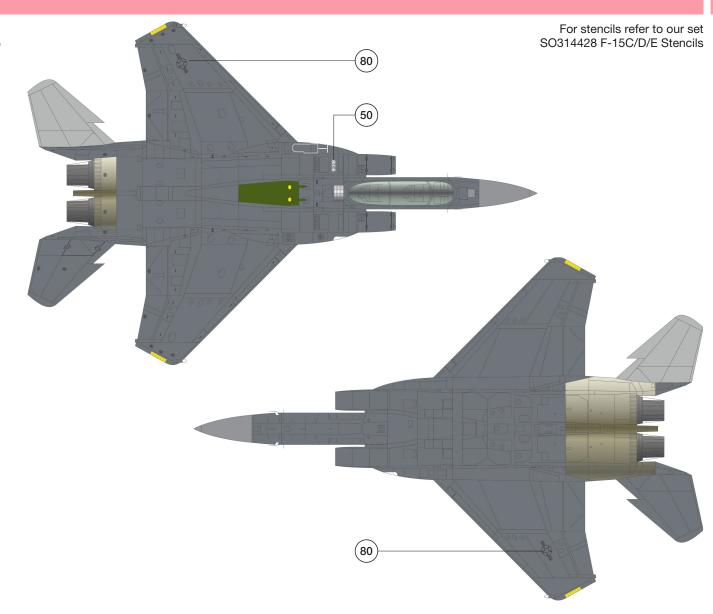

## 1/144 F-15E Strike Eagle Vulgaris

F-15E **91-0258** C/N 1198/E160 53rd Test Wing, Eglin AFB

Sorry for leaving the tail checker bands without appropriate number. We hope you will be able to find them on decal sheet right next to "OT" lettering (14).

# 1/144 F-15E Strike Eagle Vulgaris

91-0258 & 91-0601 top & bottom views.

Gunship Grey FS36118 titanium