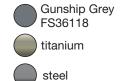

# 1/144 F-15E Strike Eagle Vulgaris

F-15E **87-0207** C/N 1072/E047 389th FS, 366th FW, Mountain Home AFB

Aircraft S/N decal for front gear door (61)

Lo-viz squardon shield (53) available at your disposal.

# 1/144 F-15E Strike Eagle Vulgaris

87-173 & 87-0207 top & bottom views.

Gunship Grey FS36118 titanium