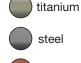

## 1/144 F-15E Strike Eagle Vulgaris

91-0318 top & bottom views.

They must have been in a real hurry to be able to get this one to Machynlleth Loop in time. Speedbrake is probably in natural color of composite it is made of and one F-15C is very unhappy about the way it lost its left stabilator. There are more interesting things happening on this machine in terms of wear and dirt. Search through jetphotos, airliners, airplanepictures database is highly recommended. The search will probably also show very clearly the sad truth that this decal set is only skimming the surface of interesting Strike Eagles...