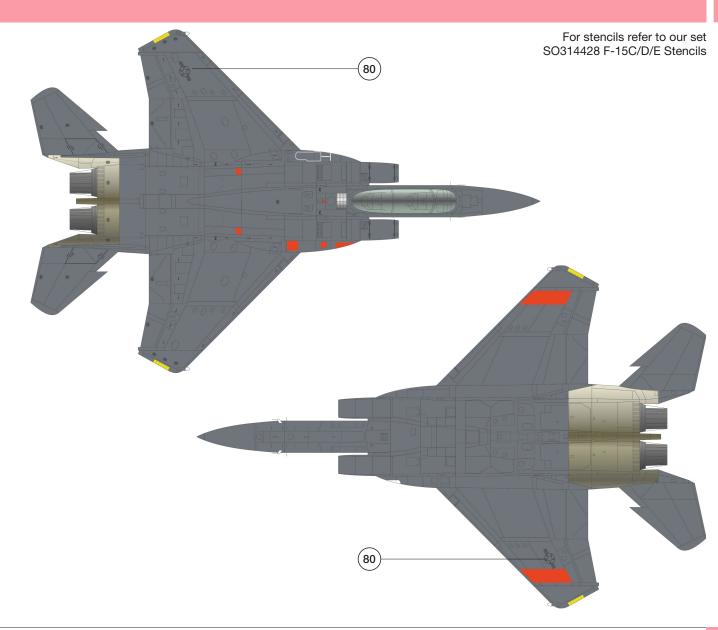

# 1/144 F-15E Strike Eagle Vulgaris

F-15E **86-0188** C/N 1015/E006 46th Test Wing, Eglin AFB

Aircraft S/N decal for front gear door (27)

# 1/144 F-15E Strike Eagle Vulgaris

86-0185 & 86-0188 top & bottom views

Day-Glo Orange Gunship Grey FS36118

titanium steel