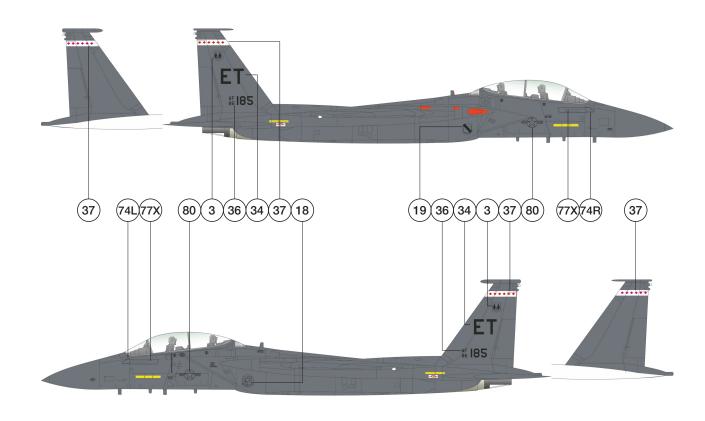

# 1/144 F-15E Strike Eagle Vulgaris

F-15E **86-0185** C/N 1015/E003 46th Test Wing, Eglin AFB

Aircraft S/N decal for front gear door (28)

# 1/144 F-15E Strike Eagle Vulgaris

F-15E **86-0188** C/N 1015/E006 46th Test Wing, Eglin AFB

Aircraft S/N decal for front gear door (27)

# 1/144 F-15E Strike Eagle Vulgaris

86-0185 & 86-0188 top & bottom views

Day-Glo Orange Gunship Grey FS36118

titanium steel