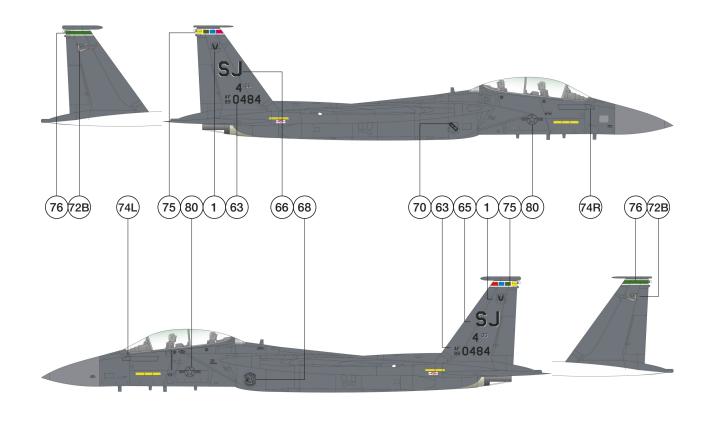

# 1/144 F-15E Strike Eagle Vulgaris

F-15E **89-0484** C/N 1136/E112 325th FS, 4th FW, Seymour Johnson AFB

Aircraft S/N decal for front gear door (79)

Sadly there is no way to guarantee if no F-15C was harmed.

# 1/144 F-15E Strike Eagle Vulgaris

89-0483 & 89-0484 top & bottom views.

If you wish to print this instructions be sure to select "Actual Size" in pint options - this will result in true 1/144 scale drawings.