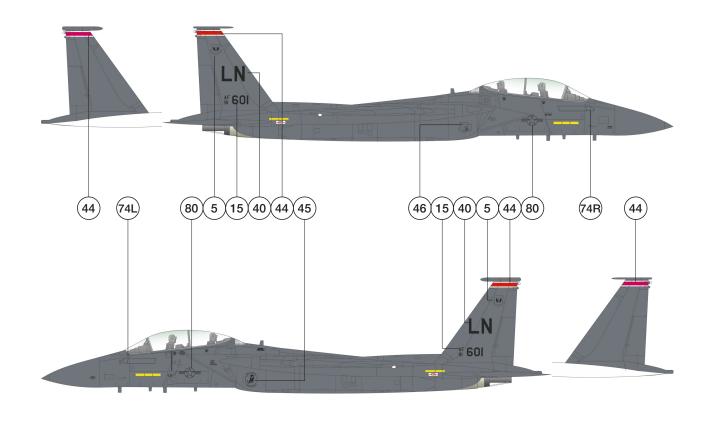

# 1/144 F-15E Strike Eagle Vulgaris

F-15E **91-0601** C/N 1220/E202 494th FS, 48th FW, RAF Lakenheath UK

Aircraft S/N decal for front gear door (29)

For stencils refer to our set SO314428 F-15C/D/E Stencils

## 1/144 F-15E Strike Eagle Vulgaris

F-15E **91-0601** C/N 1220/E202 53rd Test Wing, Eglin AFB

Aircraft S/N decal for front gear door (29)

Sorry for leaving the tail checker bands without appropriate number. We hope you will be able to find them on decal sheet right next to "OT" lettering (14).

For stencils refer to our set SO314428 F-15C/D/E Stencils

Gunship Grey FS36118 titanium steel