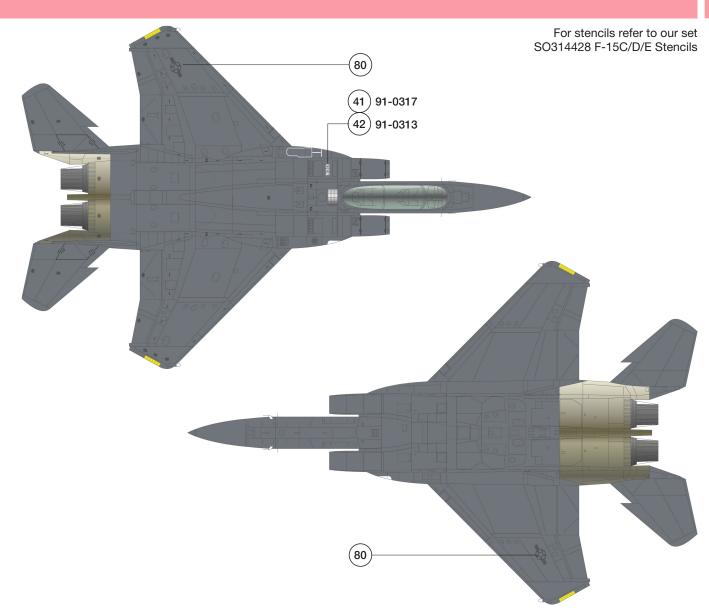

# 1/144 F-15E Strike Eagle Vulgaris

F-15E **91-0313** C/N 1220/E178 494th FS, 48th FW, RAF Lakenheath UK

For F-15E **91-0317** (C/N 1220/E182) cut last digit "3" of decal (48) and replace it with "7" (47)

# 1/144 F-15E Strike Eagle Vulgaris

**91-0313** top & bottom views. For **91-0317** use (41)