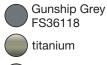

## 1/144 F-15E Strike Eagle Vulgaris

F-15E **91-0258** C/N 1198/E160 53rd Test Wing, Eglin AFB

Sorry for leaving the tail checker bands without appropriate number. We hope you will be able to find them on decal sheet right next to "OT" lettering (14).

For stencils refer to our set SO314428 F-15C/D/E Stencils

Gunship Grey FS36118 titanium steel