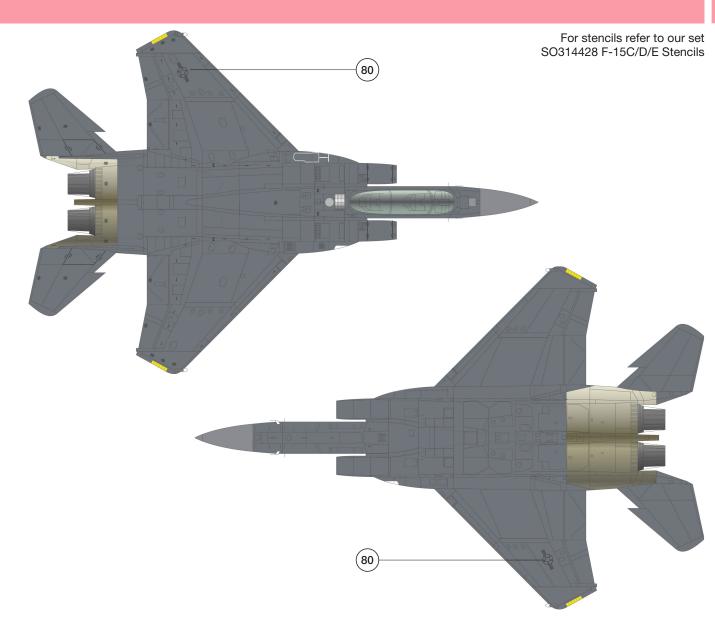

# 1/144 F-15E Strike Eagle Vulgaris

90-0256 & 92-0366 top & bottom views

Gunship Grey FS36118 titanium