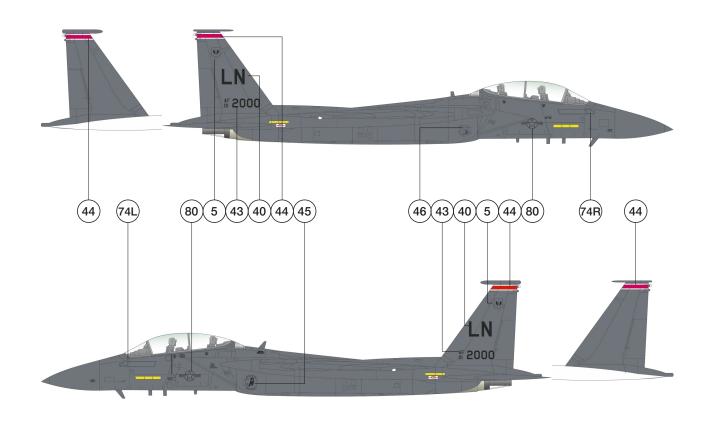

# 1/144 F-15E Strike Eagle Vulgaris

F-15E **01-2000** 494th FS, 48th FW, RAF Lakenheath UK

For stencils refer to our set SO314428 F-15C/D/E Stencils

Gunship Grey FS36118

# 1/144 F-15E Strike Eagle Vulgaris

**01-2000** top & bottom views.

Gunship Grey FS36118 titanium