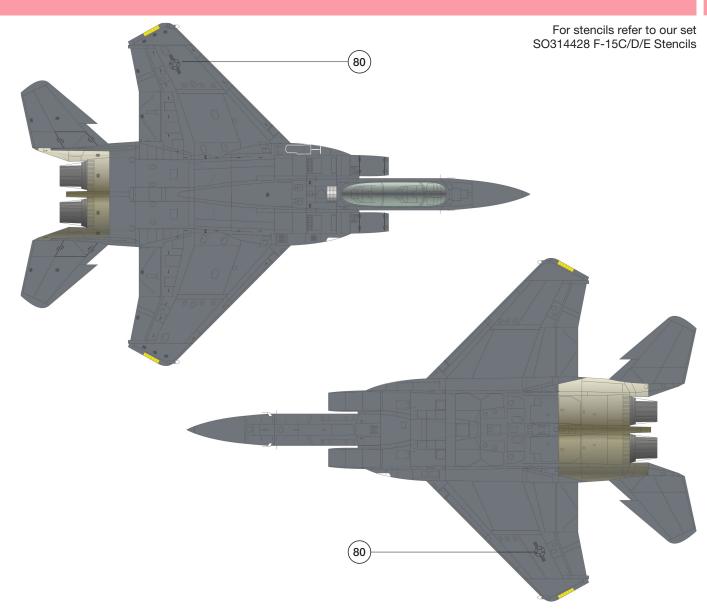

# 1/144 F-15E Strike Eagle Vulgaris

F-15E demonstrator 71-0291 top & bottom views.

By the way, if you wish to print this instructions be sure to select "Actual Size" in pint options this will result in true 1/144 scale drawings.