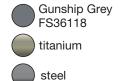

# 1/144 F-15E Strike Eagle Vulgaris

F-15E **89-0483** C/N 1136/E111 325th FS, 4th FW, Seymour Johnson AFB

Aircraft S/N decal for front gear door (78)

# 1/144 F-15E Strike Eagle Vulgaris

89-0483 & 89-0484 top & bottom views.

If you wish to print this instructions be sure to select "Actual Size" in pint options - this will result in true 1/144 scale drawings.