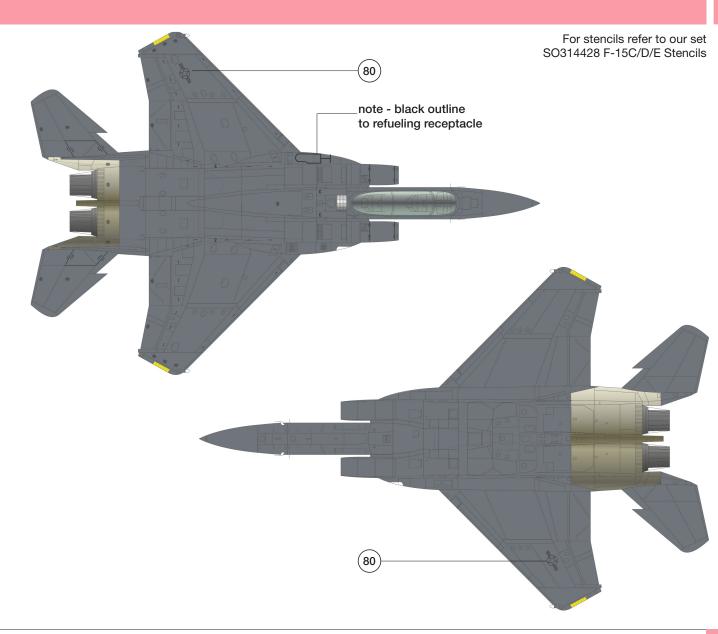

The theme color for the remaining pages is FS36118 and you better be good at "spot the difference" game.

We strongly encourage to collect photographic evidence to support your case, because even on the plainest of plain F-15E there are many things happening. Color variation between aluminum skin and dielectic covers can be nil or considerable. Refueling receptacle door gets scratched. Control surfaces get replaced with mismatched parts. Fluids spill and attract dust to some areas.