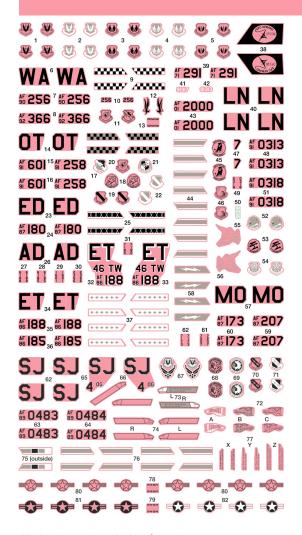

#### 1/144 F-15E Strike Eagle Vulgaris

All the same, aren't they?

#### SO314427

## 1/144 F-15E Strike Eagle Vulgaris

For stencils refer to our set

SO314428 F-15C/D/E Stencils

Ever heard of airplanes that suffer identity problems? The **71-0291** fits this description quite well. TF-15A, F-15B, F-15E.. Second prototype of double-seater, first flight in Oct. 1973, used for testing FAST-pack conformal fuel tanks and chin pod. Touring the world to aid sales in bicentennial color scheme. Became a demonstrator of Strike Eagle in 1980. This really sounds like a family problem, as its 71-0290 brother went even further with F-15STOL/MTD, NF-15B (NASA 837), ACTIVE, LANCETS, IFCS, SBRD/ECANS, HISTEC...

As we are dealing with Strike Eagles here - the 71-0291 is where the whole story begins. It does so in handsome European-One cammo - instantly making it stand out. This machine carries over another feature of early F-15s - the turkey feathers adorning the nozzles of P&W F100s (you may be interested to check our photoetched detail set SO21446 to take care of that particular bit).

# 1/144 F-15E Strike Eagle Vulgaris

F-15E demonstrator 71-0291 top & bottom views.

By the way, if you wish to print this instructions be sure to select "Actual Size" in pint options this will result in true 1/144 scale drawings.

# 1/144 F-15E Strike Eagle Vulgaris

71-0291 TF-15. A forecast of things to come for this machine: chin pod testbed.

For stencils refer to our set SO314428 F-15C/D/E Stencils

Light Ghost Grey FSFS36375 Dark Ghost Grey FSFS36320

# 1/144 F-15E Strike Eagle Vulgaris

Grey TF-15 71-0291 top & bottom views.

Dark Ghost Grey FSFS36320

Light Ghost Grey FSFS36375

bronze

titanium

## 1/144 F-15E Strike Eagle Vulgaris

Ok, finally the Vulgaris part.

Not vulgar. Vulgaris: ordinary, common, derived from the masses.

At the time we are writing this - 2018 - it is/was difficult to finish a 1/144th scale F-15E model in anything else than special paint scheme. Which is rather annoying. Especially that in the uniform masses of Strike Eagles there is so many interesting things happening. The mighty Eagles are used and abused, often visiting places such as airshows, Mach Loop, Axalp and get to be heavily photographed in the process. And those are regular F-15Es, not the special anniversary parrots.

The theme color for the remaining pages is FS36118 and you better be good at "spot the difference" game.

We strongly encourage to collect photographic evidence to support your case, because even on the plainest of plain F-15E there are many things happening. Color variation between aluminum skin and dielectic covers can be nil or considerable. Refueling receptacle door gets scratched. Control surfaces get replaced with mismatched parts. Fluids spill and attract dust to some areas.

Where to begin? How about random F-15E - 92-0366? C/N 1250/E208 57th Wing, Nellis AFB

Aircraft S/N decal for front gear door (30)

₩ 366 9 (12) (80) (12)(8) (6) 9 (11) (80 (77Y)74R)(12)(9) (74L)(77Y) ໌8 ` (11) 6 9 # 366

## 1/144 F-15E Strike Eagle Vulgaris

F-15E-50-MC **90-0256** C/N 1194/E158 57th Wing, Nellis AFB

Aircraft S/N decal for front gear door (13)

If you wish to print this instructions be sure to select "Actual Size" in pint options - this will result in true 1/144 scale drawings.

# 1/144 F-15E Strike Eagle Vulgaris

90-0256 & 92-0366 top & bottom views

Gunship Grey FS36118 titanium

# 1/144 F-15E Strike Eagle Vulgaris

F-15E **87-0180** C/N 1044/E020 412th Test Wing, Edwards AFB

Aircraft S/N decal for front gear door (31)

# 1/144 F-15E Strike Eagle Vulgaris

**87-0180** top & bottom views

Gunship Grey FS36118 titanium

# 1/144 F-15E Strike Eagle Vulgaris

F-15E **86-0185** C/N 1015/E003 46th Test Wing, Eglin AFB

Aircraft S/N decal for front gear door (28)

# 1/144 F-15E Strike Eagle Vulgaris

F-15E **86-0188** C/N 1015/E006 46th Test Wing, Eglin AFB

Aircraft S/N decal for front gear door (27)

# 1/144 F-15E Strike Eagle Vulgaris

86-0185 & 86-0188 top & bottom views

Day-Glo Orange Gunship Grey FS36118

titanium steel

# 1/144 F-15E Strike Eagle Vulgaris

F-15E **91-0313** C/N 1220/E178 494th FS, 48th FW, RAF Lakenheath UK

For F-15E **91-0317** (C/N 1220/E182) cut last digit "3" of decal (48) and replace it with "7" (47)

# 1/144 F-15E Strike Eagle Vulgaris

**91-0313** top & bottom views. For **91-0317** use (41)

# 1/144 F-15E Strike Eagle Vulgaris

F-15E **91-0318** C/N 1220/E183 494th FS, 48th FW, RAF Lakenheath

For stencils refer to our set SO314428 F-15C/D/E Stencils

Gunship Grey FS36118 titanium

## 1/144 F-15E Strike Eagle Vulgaris

91-0318 top & bottom views.

They must have been in a real hurry to be able to get this one to Machynlleth Loop in time. Speedbrake is probably in natural color of composite it is made of and one F-15C is very unhappy about the way it lost its left stabilator. There are more interesting things happening on this machine in terms of wear and dirt. Search through jetphotos, airliners, airplanepictures database is highly recommended. The search will probably also show very clearly the sad truth that this decal set is only skimming the surface of interesting Strike Eagles...

# 1/144 F-15E Strike Eagle Vulgaris

F-15E **91-0601** C/N 1220/E202 494th FS, 48th FW, RAF Lakenheath UK

Aircraft S/N decal for front gear door (29)

For stencils refer to our set SO314428 F-15C/D/E Stencils

## 1/144 F-15E Strike Eagle Vulgaris

F-15E **91-0601** C/N 1220/E202 53rd Test Wing, Eglin AFB

Aircraft S/N decal for front gear door (29)

Sorry for leaving the tail checker bands without appropriate number. We hope you will be able to find them on decal sheet right next to "OT" lettering (14).

## 1/144 F-15E Strike Eagle Vulgaris

F-15E **91-0258** C/N 1198/E160 53rd Test Wing, Eglin AFB

Sorry for leaving the tail checker bands without appropriate number. We hope you will be able to find them on decal sheet right next to "OT" lettering (14).

# 1/144 F-15E Strike Eagle Vulgaris

91-0258 & 91-0601 top & bottom views.

Gunship Grey FS36118 titanium

# 1/144 F-15E Strike Eagle Vulgaris

F-15E **01-2000** 494th FS, 48th FW, RAF Lakenheath UK

For stencils refer to our set SO314428 F-15C/D/E Stencils

Gunship Grey FS36118

# 1/144 F-15E Strike Eagle Vulgaris

**01-2000** top & bottom views.

Gunship Grey FS36118 titanium

# 1/144 F-15E Strike Eagle Vulgaris

F-15E **87-0173** C/N 1038/E013 389th FS, 366th FW, Mountain Home AFB

Aircraft S/N decal for front gear door (62)

Lo-viz squardon shield (53) available at your disposal.

# 1/144 F-15E Strike Eagle Vulgaris

F-15E **87-0207** C/N 1072/E047 389th FS, 366th FW, Mountain Home AFB

Aircraft S/N decal for front gear door (61)

Lo-viz squardon shield (53) available at your disposal.

# 1/144 F-15E Strike Eagle Vulgaris

87-173 & 87-0207 top & bottom views.

Gunship Grey FS36118 titanium

# 1/144 F-15E Strike Eagle Vulgaris

F-15E **89-0483** C/N 1136/E111 325th FS, 4th FW, Seymour Johnson AFB

Aircraft S/N decal for front gear door (78)

# 1/144 F-15E Strike Eagle Vulgaris

F-15E **89-0484** C/N 1136/E112 325th FS, 4th FW, Seymour Johnson AFB

Aircraft S/N decal for front gear door (79)

Sadly there is no way to guarantee if no F-15C was harmed.

# 1/144 F-15E Strike Eagle Vulgaris

89-0483 & 89-0484 top & bottom views.

If you wish to print this instructions be sure to select "Actual Size" in pint options - this will result in true 1/144 scale drawings.