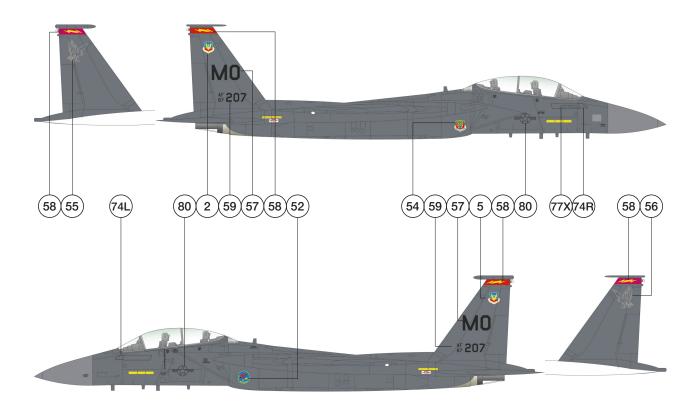

# 1/144 F-15E Strike Eagle Vulgaris

F-15E **89-0483** C/N 1136/E111 325th FS, 4th FW, Seymour Johnson AFB

Aircraft S/N decal for front gear door (78)

# 1/144 F-15E Strike Eagle Vulgaris

89-0483 & 89-0484 top & bottom views.

If you wish to print this instructions be sure to select "Actual Size" in pint options - this will result in true 1/144 scale drawings.