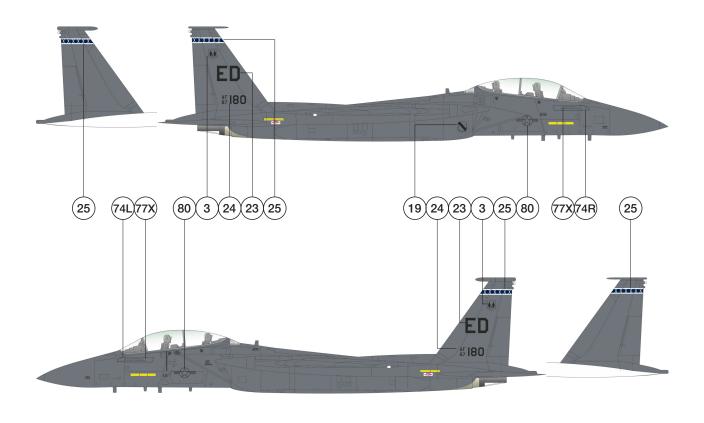

# 1/144 F-15E Strike Eagle Vulgaris

F-15E **87-0180** C/N 1044/E020 412th Test Wing, Edwards AFB

Aircraft S/N decal for front gear door (31)