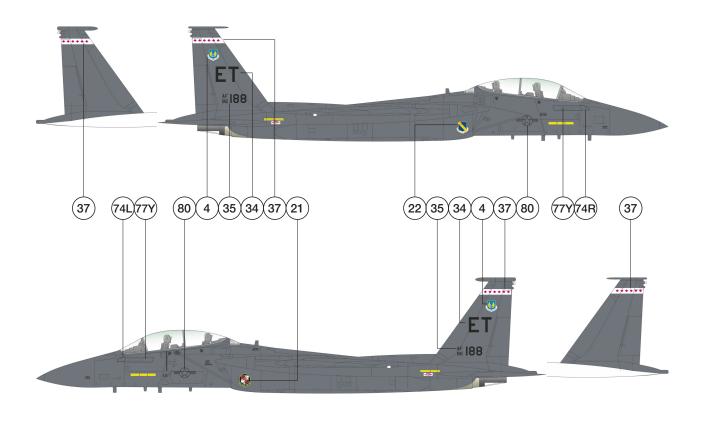

# 1/144 F-15E Strike Eagle Vulgaris

F-15E **86-0188** C/N 1015/E006 46th Test Wing, Eglin AFB

Aircraft S/N decal for front gear door (27)

# 1/144 F-15E Strike Eagle Vulgaris

86-0185 & 86-0188 top & bottom views Obviously, day-glo patches present on previous 185 & 188 top & bottom views were only temporary for test/development purposes.

Gunship Grey FS36118 titanium