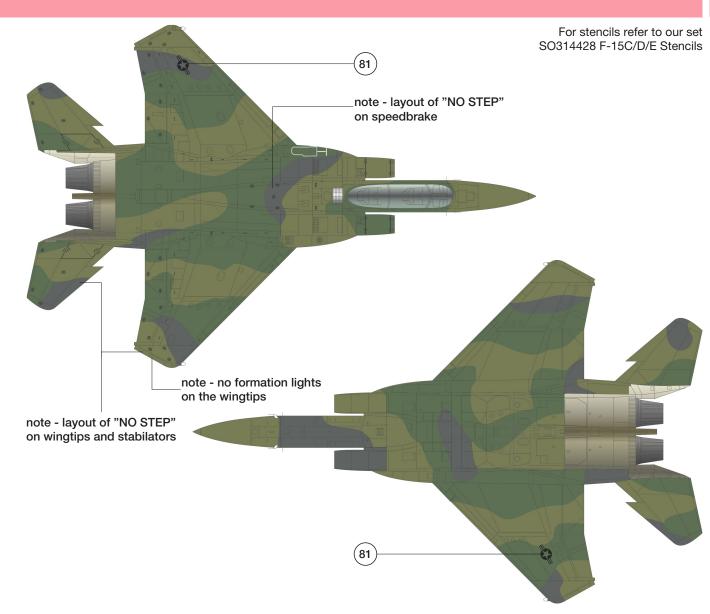

## 1/144 F-15E Strike Eagle Vulgaris

For stencils refer to our set

SO314428 F-15C/D/E Stencils

Ever heard of airplanes that suffer identity problems? The **71-0291** fits this description quite well. TF-15A, F-15B, F-15E.. Second prototype of double-seater, first flight in Oct. 1973, used for testing FAST-pack conformal fuel tanks and chin pod. Touring the world to aid sales in bicentennial color scheme. Became a demonstrator of Strike Eagle in 1980. This really sounds like a family problem, as its 71-0290 brother went even further with F-15STOL/MTD, NF-15B (NASA 837), ACTIVE, LANCETS, IFCS, SBRD/ECANS, HISTEC...

As we are dealing with Strike Eagles here - the 71-0291 is where the whole story begins. It does so in handsome European-One cammo - instantly making it stand out. This machine carries over another feature of early F-15s - the turkey feathers adorning the nozzles of P&W F100s (you may be interested to check our photoetched detail set SO21446 to take care of that particular bit).

# 1/144 F-15E Strike Eagle Vulgaris

71-0291 TF-15. A forecast of things to come for this machine: chin pod testbed.

For stencils refer to our set SO314428 F-15C/D/E Stencils

Light Ghost Grey FSFS36375 Dark Ghost Grey FSFS36320

# 1/144 F-15E Strike Eagle Vulgaris

Grey TF-15 71-0291 top & bottom views.

Dark Ghost Grey FSFS36320

Light Ghost Grey FSFS36375

bronze

titanium