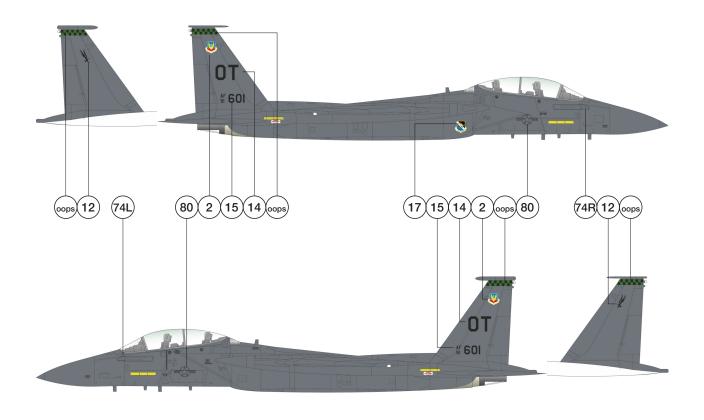

## 1/144 F-15E Strike Eagle Vulgaris

F-15E **91-0258** C/N 1198/E160 53rd Test Wing, Eglin AFB

Sorry for leaving the tail checker bands without appropriate number. We hope you will be able to find them on decal sheet right next to "OT" lettering (14).

For stencils refer to our set SO314428 F-15C/D/E Stencils

Gunship Grey FS36118 titanium steel