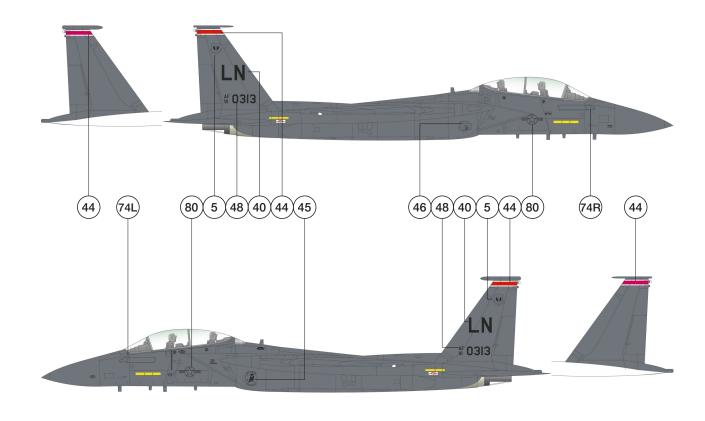

# 1/144 F-15E Strike Eagle Vulgaris

F-15E **91-0313** C/N 1220/E178 494th FS, 48th FW, RAF Lakenheath UK

For F-15E **91-0317** (C/N 1220/E182) cut last digit "3" of decal (48) and replace it with "7" (47)

# 1/144 F-15E Strike Eagle Vulgaris

**91-0313** top & bottom views. For **91-0317** use (41)