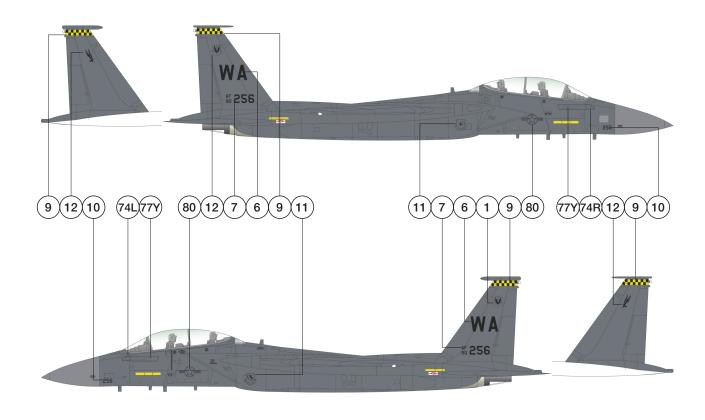

Where to begin? How about random F-15E - 92-0366? C/N 1250/E208 57th Wing, Nellis AFB

Aircraft S/N decal for front gear door (30)

₩ 366 9 (12) (80) (12)(8) (6) 9 (11) (80 (77Y)74R)(12)(9) (74L)(77Y) ໌8 ` (11) 6 9 # 366

## 1/144 F-15E Strike Eagle Vulgaris

F-15E-50-MC **90-0256** C/N 1194/E158 57th Wing, Nellis AFB

Aircraft S/N decal for front gear door (13)

If you wish to print this instructions be sure to select "Actual Size" in pint options - this will result in true 1/144 scale drawings.