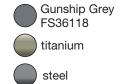

# 1/144 F-15E Strike Eagle Vulgaris

F-15E **89-0484** C/N 1136/E112 325th FS, 4th FW, Seymour Johnson AFB

Aircraft S/N decal for front gear door (79)

Sadly there is no way to guarantee if no F-15C was harmed.

# 1/144 F-15E Strike Eagle Vulgaris

89-0483 & 89-0484 top & bottom views.

If you wish to print this instructions be sure to select "Actual Size" in pint options - this will result in true 1/144 scale drawings.