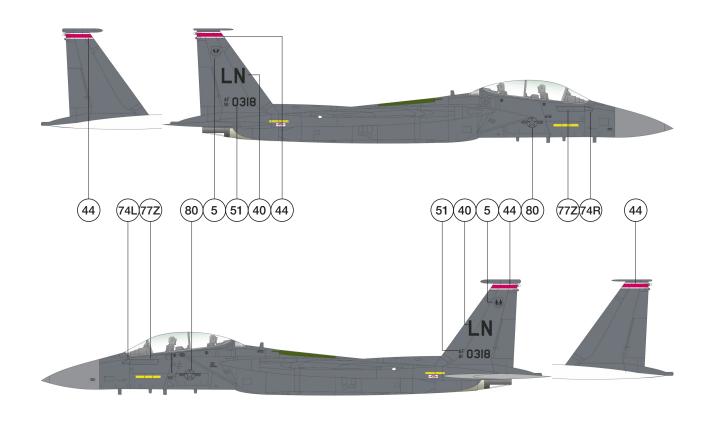

# 1/144 F-15E Strike Eagle Vulgaris

F-15E **91-0318** C/N 1220/E183 494th FS, 48th FW, RAF Lakenheath

For stencils refer to our set SO314428 F-15C/D/E Stencils

Gunship Grey FS36118 titanium

## 1/144 F-15E Strike Eagle Vulgaris

91-0318 top & bottom views.

They must have been in a real hurry to be able to get this one to Machynlleth Loop in time. Speedbrake is probably in natural color of composite it is made of and one F-15C is very unhappy about the way it lost its left stabilator. There are more interesting things happening on this machine in terms of wear and dirt. Search through jetphotos, airliners, airplanepictures database is highly recommended. The search will probably also show very clearly the sad truth that this decal set is only skimming the surface of interesting Strike Eagles...

Aircraft S/N for front gear door (49)

Gunship Grey FS36118 titanium