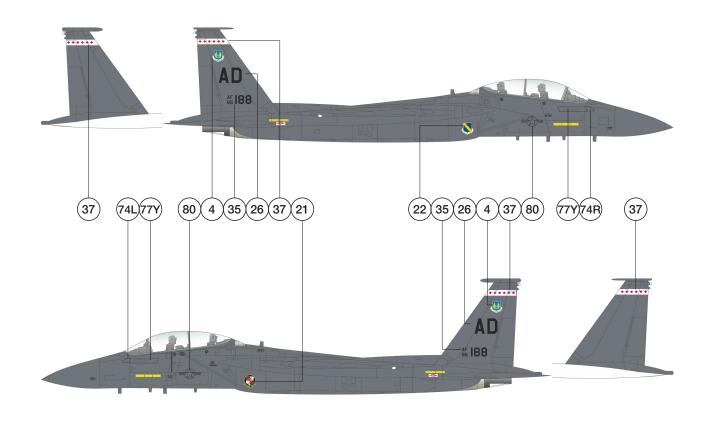

# 1/144 F-15E Strike Eagle Vulgaris

F-15E **86-0188** C/N 1015/E006 46th Test Wing, Eglin AFB

Aircraft S/N decal for front gear door (27)

# 1/144 F-15E Strike Eagle Vulgaris

86-0185 & 86-0188 top & bottom views Obviously, day-glo patches present on previous 185 & 188 top & bottom views were only temporary for test/development purposes.

Gunship Grey FS36118 titanium