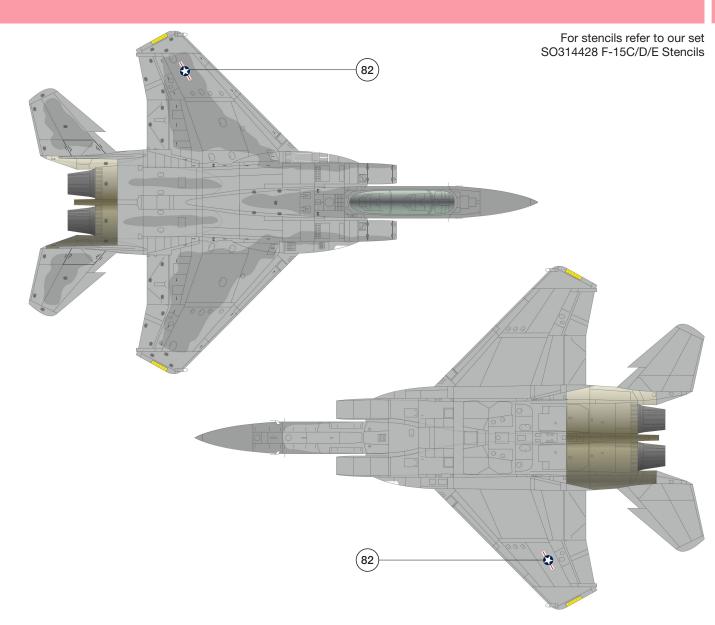

# 1/144 F-15E Strike Eagle Vulgaris

90-0256 & 92-0366 top & bottom views

Gunship Grey FS36118 titanium

# 1/144 F-15E Strike Eagle Vulgaris

**87-0180** top & bottom views

Gunship Grey FS36118 titanium