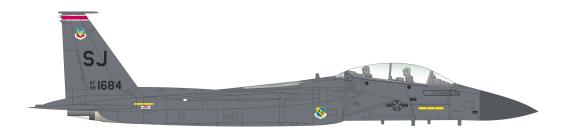

#### 88-1684

F-15E-45-MC 1093/E068 333th FS, 4th FW, Seymour Johnson AFB

Aircraft S/N decal for front gear door (22)

# 1/144 F-15E Strike Eagle Vulgaris - Vol. 2

88-1684 top & bottom views.