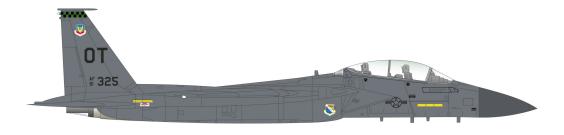

#### 91-0325

F-15E-52-MC C/N 1232/E190 422nd Test and Evaluation Squadron, 53d TEG Nellis AFB

Aircraft S/N decal for front gear door (5)

#### 91-0325 top & bottom views