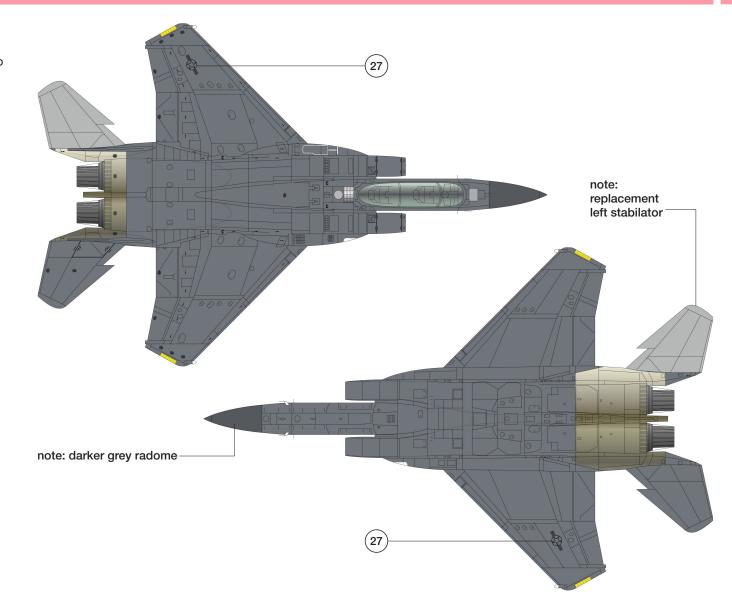

#### 91-0325 top & bottom views

#### Notes:

- 1.If you wish to print this instructions be sure to select "Actual Size" in print options - this will result in true 1/144 scale drawings.
- 2. For stencils refer to our set SO314428 F-15C/D/E Stencils

Light Ghost Grey FSFS36375

Dark Grey

Gunship Grey FS36118

titanium

steel

5/7