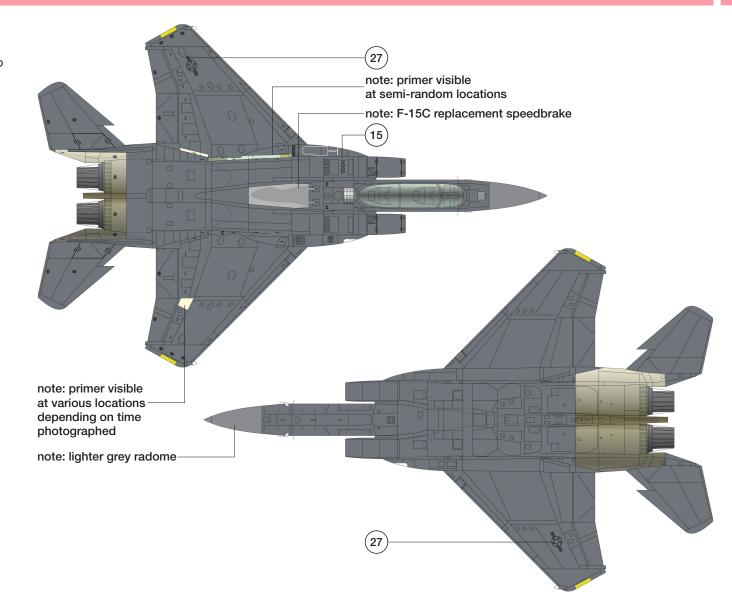

#### 90-0241 top & bottom views

#### Notes:

- 1.If you wish to print this instructions be sure to select "Actual Size" in print options - this will result in true 1/144 scale drawings.
- 2. For stencils refer to our set SO314428 F-15C/D/E Stencils

Light Ghost Grey FSFS36375

Dark Ghost Grey FSFS36320

Gunship Grey FS36118

titanium