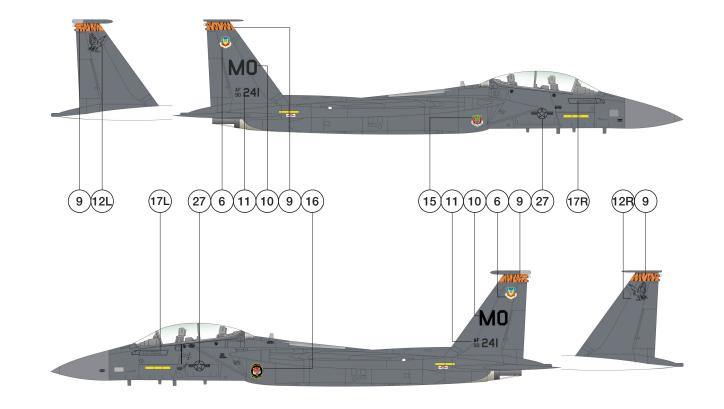

Where to begin? How about random, let's say 90-0241 F-15E-49-MC C/N 1173/E143 391st FS, 366th FW Mountain Home AFB

Aircraft S/N decal for front gear door (13)

#### Notes:

- 1.If you wish to print this instructions be sure to select "Actual Size" in print options - this will result in true 1/144 scale drawings.
- 2. For stencils refer to our set SO314428 F-15C/D/E Stencils
- Light Ghost Grey FSFS36375
- Dark Ghost Grey FSFS36320
- Gunship Grey FS36118
- titanium
- steel

Light Ghost Grey FSFS36375

Dark Ghost Grey FSFS36320

Gunship Grey FS36118

titanium