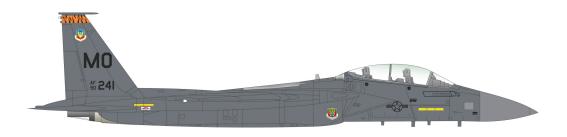

Where to begin? How about random, let's say 90-0241 F-15E-49-MC C/N 1173/E143 391st FS, 366th FW Mountain Home AFB

Aircraft S/N decal for front gear door (13)

#### 90-0241 top & bottom views