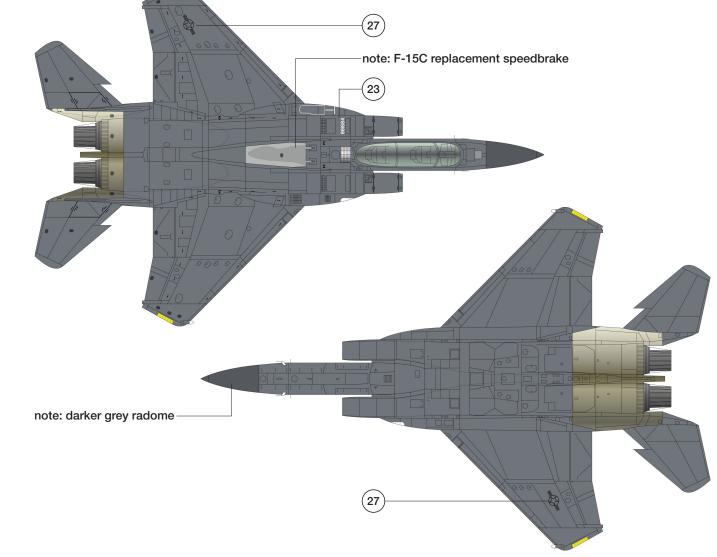

# 1/144 F-15E Strike Eagle Vulgaris - Vol. 2

As it has become our habit - we strongly encourage to collect photographic evidence to support your particular case, because even on the plainiest of plain F-15E there are many things happening. Color variation between aluminum skin and dielectic covers can be considerable. Refueling receptacle door gets scratched. Control surfaces get replaced with mismatched parts. Fluids spill and attract dust to some areas.