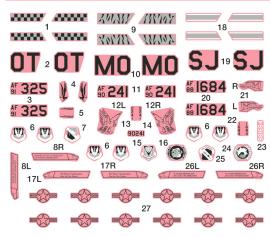

Where to begin? How about random, let's say 90-0241 F-15E-49-MC C/N 1173/E143 391st FS, 366th FW Mountain Home AFB

Aircraft S/N decal for front gear door (13)

#### 91-0325

F-15E-52-MC C/N 1232/E190 422nd Test and Evaluation Squadron, 53d TEG Nellis AFB

Aircraft S/N decal for front gear door (5)

#### 88-1684

F-15E-45-MC 1093/E068 333th FS, 4th FW, Seymour Johnson AFB

Aircraft S/N decal for front gear door (22)