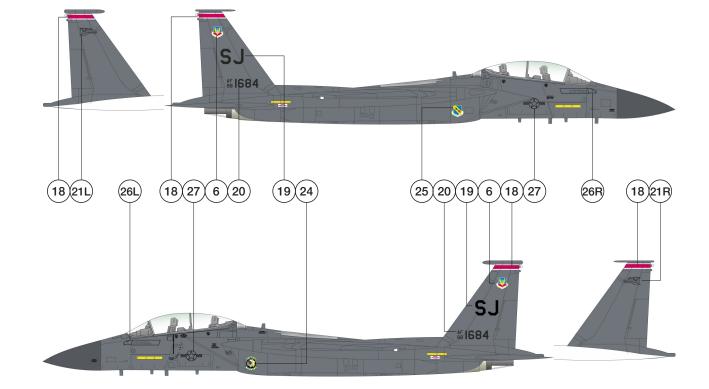

## 1/144 F-15E Strike Eagle Vulgaris - Vol. 2

#### 88-1684

F-15E-45-MC 1093/E068 333th FS, 4th FW, Seymour Johnson AFB

Aircraft S/N decal for front gear door (22)

# 1/144 F-15E Strike Eagle Vulgaris - Vol. 2

88-1684 top & bottom views.