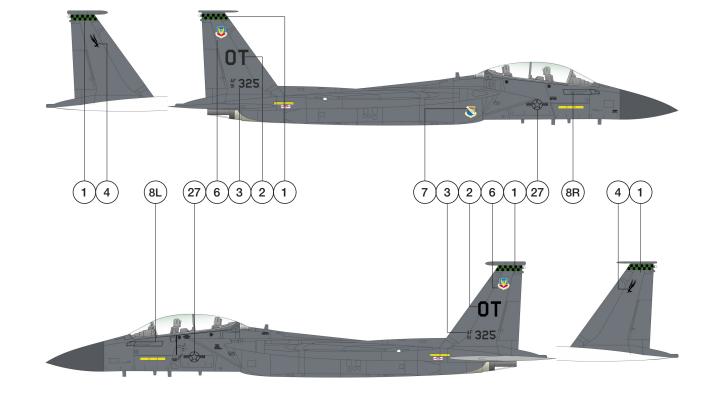

#### 91-0325

F-15E-52-MC C/N 1232/E190 422nd Test and Evaluation Squadron, 53d TEG Nellis AFB

Aircraft S/N decal for front gear door (5)

#### Notes:

- 1.If you wish to print this instructions be sure to select "Actual Size" in print options - this will result in true 1/144 scale drawings.
- 2. For stencils refer to our set SO314428 F-15C/D/E Stencils

Light Ghost Grey FSFS36375

Dark Grey

Gunship Grey FS36118

titanium