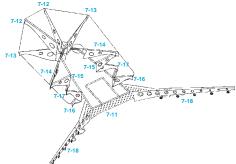

# SO70001 1/700 IJN Kirishima Main Pagoda Set.

fits to multiple kit maker

Designed by Blacman

Le6el 5

Shelf Oddity

Designed by Blacman

Level 8

#### **General Remarks:**

Set has been designed in 0,02mm accuracy. Etching process may decrease some dimensions and create irregularities. To obtain best results gluing "egde-to-egde" is highly recommended. Assembling irregularities & inappropriates might cause incremental misplacement in further level build. It is highly recommended to use main tripod mast hole on every platforms as guide for appropriate assembling.

Set is intended to be replacement for standard injection part from Fujimi set. For other manufacturers some small modification in plastic parts must be applied.

As for 1942.