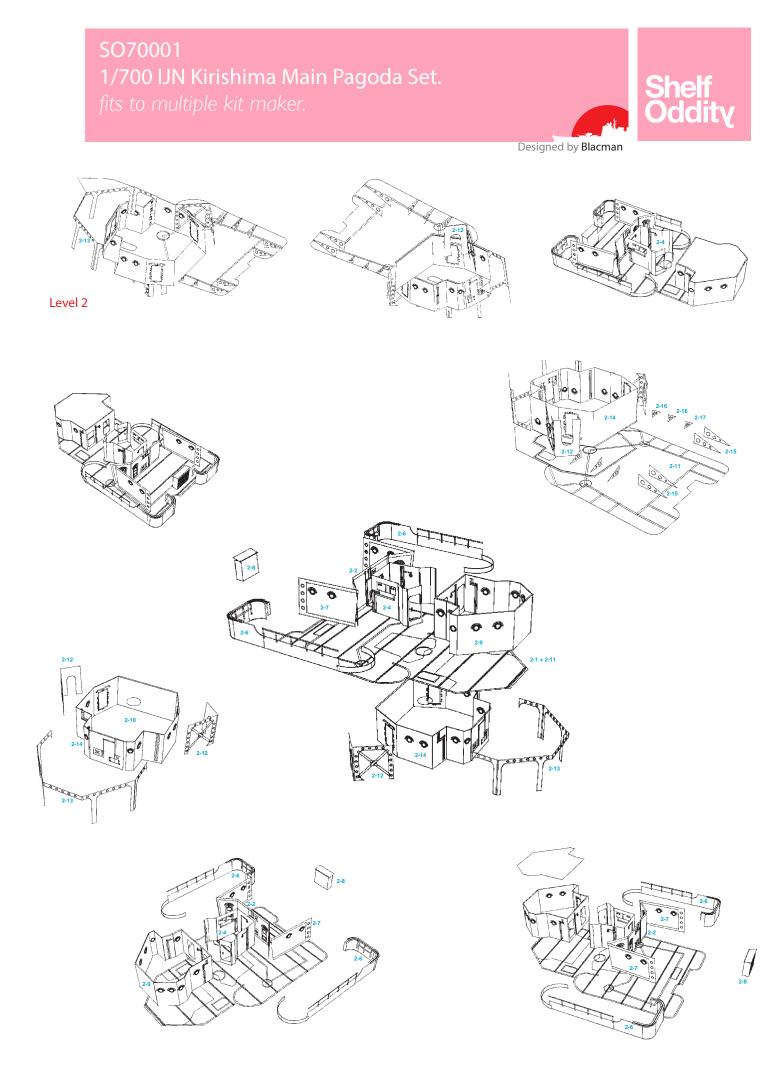

# SO70001 1/700 IJN Kirishima Main Pagoda Set.

fits to multiple kit maker

Designed by Blacman

Le6el 5

Shelf Oddity

Designed by Blacman

Level 8

#### **General Remarks:**

Set has been designed in 0,02mm accuracy. Etching process may decrease some dimensions and create irregularities. To obtain best results gluing "egde-to-egde" is highly recommended. Assembling irregularities & inappropriates might cause incremental misplacement in further level build. It is highly recommended to use main tripod mast hole on every platforms as guide for appropriate assembling.

Set is intended to be replacement for standard injection part from Fujimi set. For other manufacturers some small modification in plastic parts must be applied.

As for 1942.