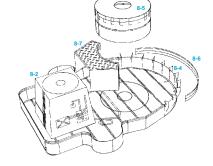

# SO70001 1/700 IJN Kirishima Main Pagoda Set.

fits to multiple kit maker

Designed by Blacman

Le6el 5

Shelf Oddity

Designed by Blacman

Level 8

#### **General Remarks:**

Set has been designed in 0,02mm accuracy. Etching process may decrease some dimensions and create irregularities. To obtain best results gluing "egde-to-egde" is highly recommended. Assembling irregularities & inappropriates might cause incremental misplacement in further level build. It is highly recommended to use main tripod mast hole on every platforms as guide for appropriate assembling.