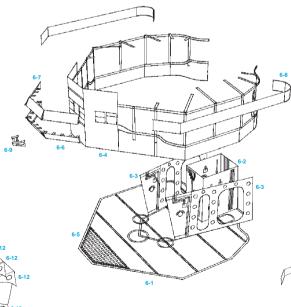

# SO70001 1/700 IJN Kirishima Main Pagoda Set.

fits to multiple kit maker

Designed by Blacman

Le6el 5

Shelf Oddity

Designed by Blacman

Level 8