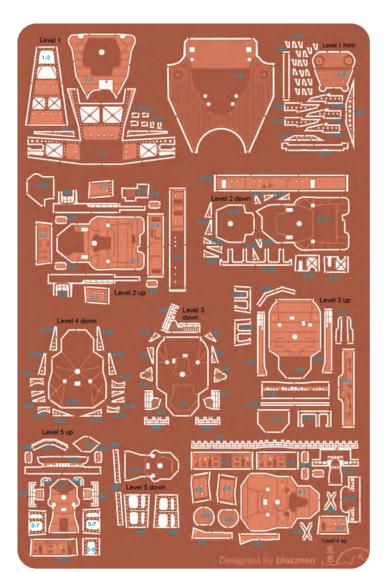

# SO70001 1/700 IJN Kirishima Main Pagoda Set.

fits to multiple kit maker

Designed by Blacman

Le6el 5

Shelf Oddity

Designed by Blacman

Level 8

#### **General Remarks:**

Set has been designed in 0,02mm accuracy. Etching process may decrease some dimensions and create irregularities. To obtain best results gluing "egde-to-egde" is highly recommended. Assembling irregularities & inappropriates might cause incremental misplacement in further level build. It is highly recommended to use main tripod mast hole on every platforms as guide for appropriate assembling.