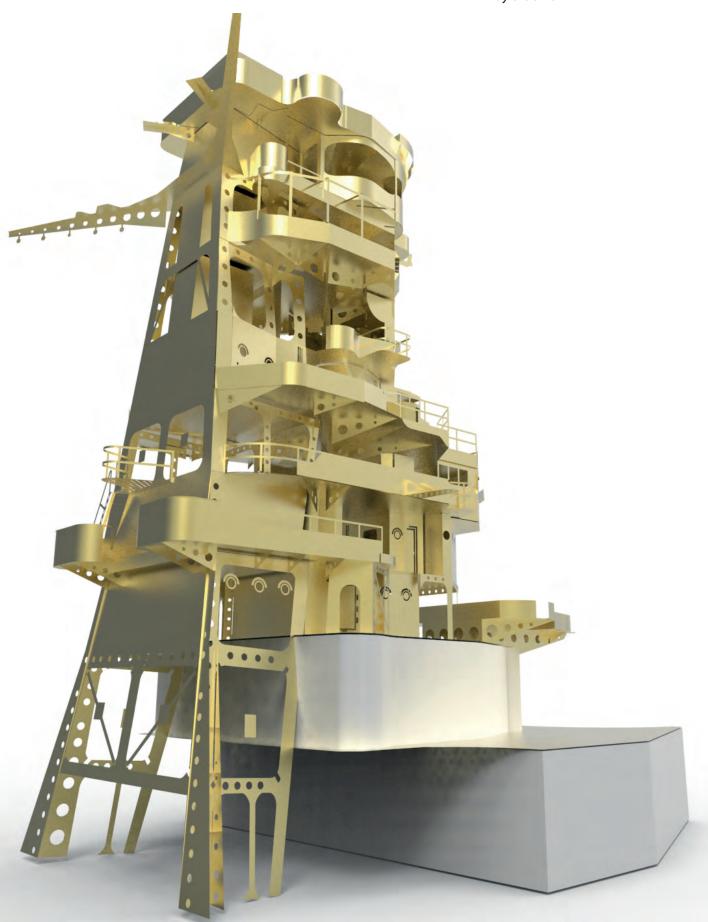

# SO70001 1/700 IJN Kirishima Main Pagoda Set.

fits to multiple kit maker

Designed by Blacman

Le6el 5

Shelf Oddity

Designed by Blacman

Level 8

Set is intended to be replacement for standard injection part from Fujimi set. For other manufacturers some small modification in plastic parts must be applied.

As for 1942.