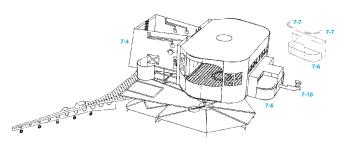

# SO70001 1/700 IJN Kirishima Main Pagoda Set.

fits to multiple kit maker

Designed by Blacman

Le6el 5

Shelf Oddity

Designed by Blacman

Level 8

#### **General Remarks:**

Set has been designed in 0,02mm accuracy. Etching process may decrease some dimensions and create irregularities. To obtain best results gluing "egde-to-egde" is highly recommended. Assembling irregularities & inappropriates might cause incremental misplacement in further level build. It is highly recommended to use main tripod mast hole on every platforms as guide for appropriate assembling.

Set is intended to be replacement for standard injection part from Fujimi set. For other manufacturers some small modification in plastic parts must be applied.

As for 1942.