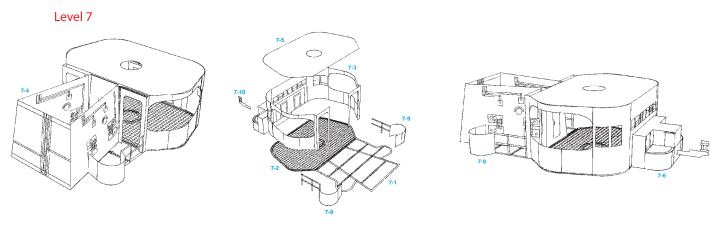

# SO70001 1/700 IJN Kirishima Main Pagoda Set.

fits to multiple kit maker

Designed by Blacman

Le6el 5

Shelf Oddity

Designed by Blacman

Level 8