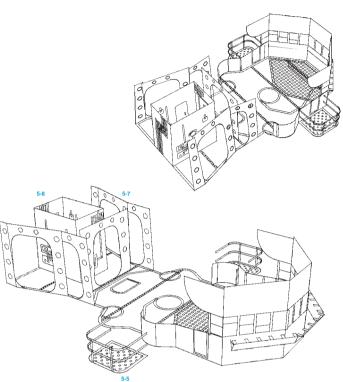

# SO70001 1/700 IJN Kirishima Main Pagoda Set.

fits to multiple kit maker

Designed by Blacman

Le6el 5

Shelf Oddity

Designed by Blacman

Level 8