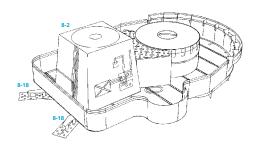

# SO70001 1/700 IJN Kirishima Main Pagoda Set.

fits to multiple kit maker

Designed by Blacman

Le6el 5

Shelf Oddity

Designed by Blacman

Level 8

#### **General Remarks:**

Set has been designed in 0,02mm accuracy. Etching process may decrease some dimensions and create irregularities. To obtain best results gluing "egde-to-egde" is highly recommended. Assembling irregularities & inappropriates might cause incremental misplacement in further level build. It is highly recommended to use main tripod mast hole on every platforms as guide for appropriate assembling.