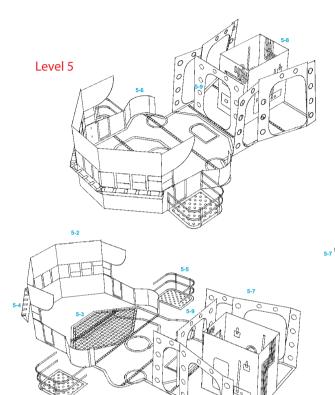

# SO70001 1/700 IJN Kirishima Main Pagoda Set.

fits to multiple kit maker

Designed by Blacman

Le6el 5

Shelf Oddity

Designed by Blacman

Level 8