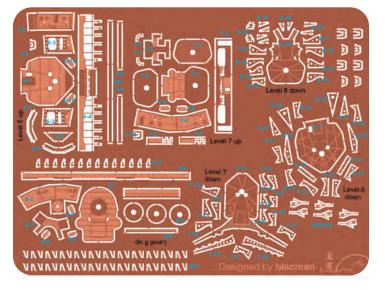

# SO70001 1/700 IJN Kirishima Main Pagoda Set.

fits to multiple kit maker

Designed by Blacman

Le6el 5

Shelf Oddity

Designed by Blacman

Level 8

#### **General Remarks:**

Set has been designed in 0,02mm accuracy. Etching process may decrease some dimensions and create irregularities. To obtain best results gluing "egde-to-egde" is highly recommended. Assembling irregularities & inappropriates might cause incremental misplacement in further level build. It is highly recommended to use main tripod mast hole on every platforms as guide for appropriate assembling.