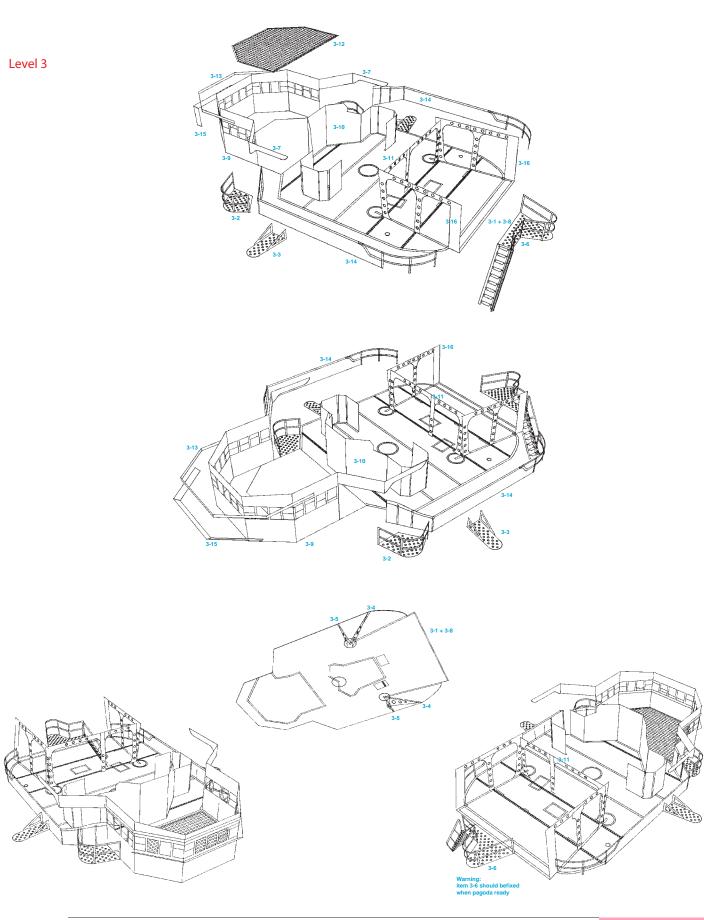

#### **General Remarks:**

Set has been designed in 0,02mm accuracy. Etching process may decrease some dimensions and create irregularities. To obtain best results gluing "egde-to-egde" is highly recommended. Assembling irregularities & inappropriates might cause incremental misplacement in further level build. It is highly recommended to use main tripod mast hole on every platforms as guide for appropriate assembling.

Set is intended to be replacement for standard injection part from Fujimi set. For other manufacturers some small modification in plastic parts must be applied.

As for 1942.