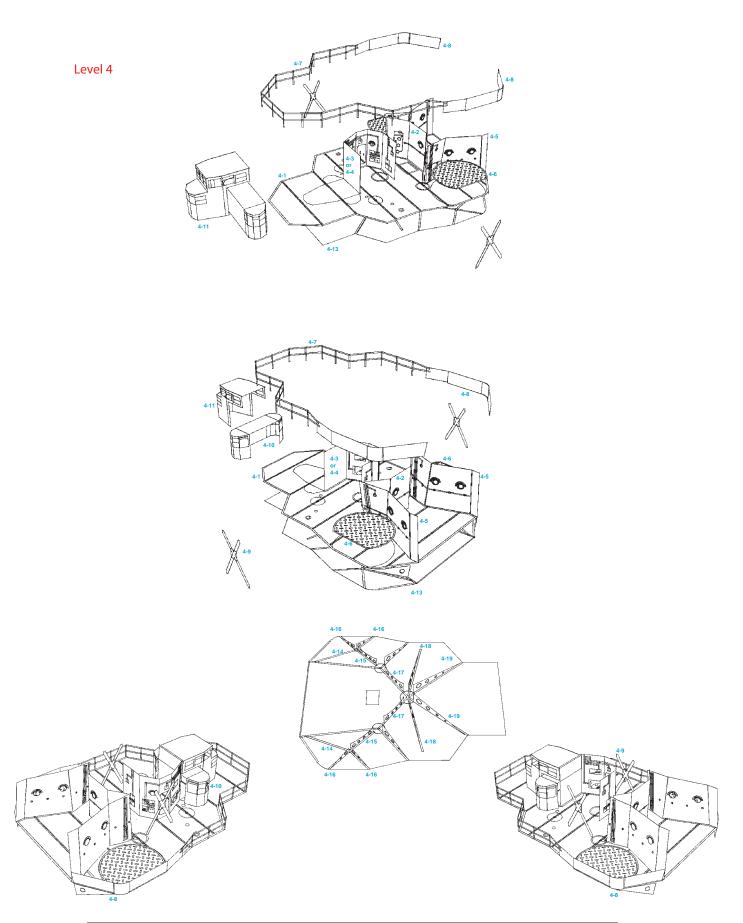

#### **General Remarks:**

Set has been designed in 0,02mm accuracy. Etching process may decrease some dimensions and create irregularities. To obtain best results gluing "egde-to-egde" is highly recommended. Assembling irregularities & inappropriates might cause incremental misplacement in further level build. It is highly recommended to use main tripod mast hole on every platforms as guide for appropriate assembling.

Set is intended to be replacement for standard injection part from Fujimi set. For other manufacturers some small modification in plastic parts must be applied.

As for 1942.