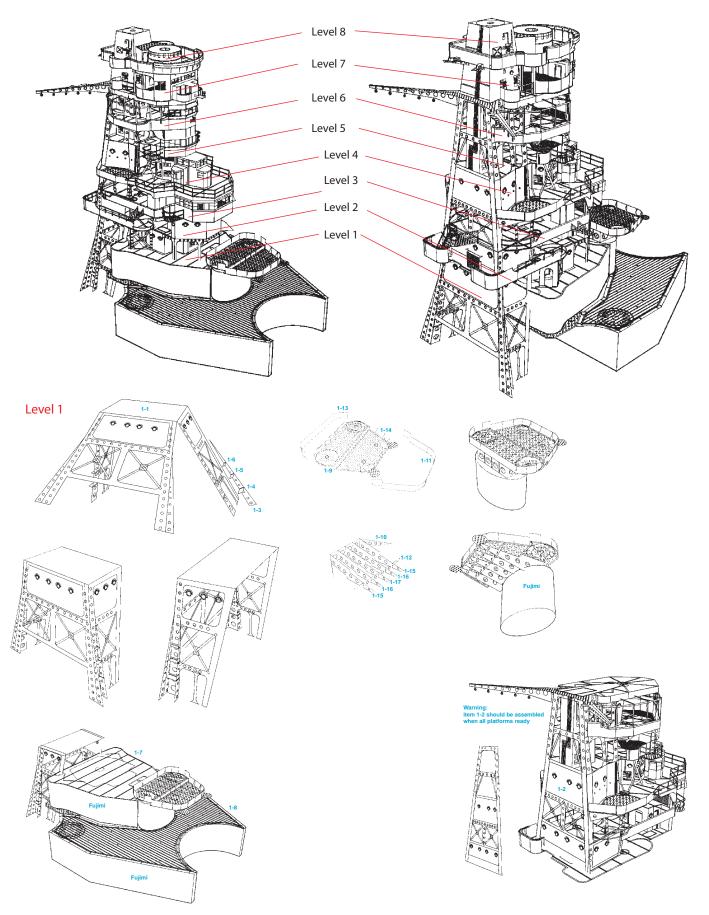

# SO70001 1/700 IJN Kirishima Main Pagoda Set.

fits to multiple kit maker

Designed by Blacman

Le6el 5

Shelf Oddity

Designed by Blacman

Level 8

#### **General Remarks:**

Set has been designed in 0,02mm accuracy. Etching process may decrease some dimensions and create irregularities. To obtain best results gluing "egde-to-egde" is highly recommended. Assembling irregularities & inappropriates might cause incremental misplacement in further level build. It is highly recommended to use main tripod mast hole on every platforms as guide for appropriate assembling.

Set is intended to be replacement for standard injection part from Fujimi set. For other manufacturers some small modification in plastic parts must be applied.

As for 1942.