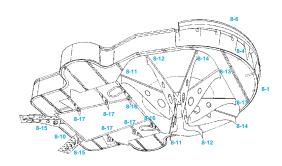

# SO70001 1/700 IJN Kirishima Main Pagoda Set.

fits to multiple kit maker

Designed by Blacman

Le6el 5

Shelf Oddity

Designed by Blacman

Level 8

#### **General Remarks:**

Set has been designed in 0,02mm accuracy. Etching process may decrease some dimensions and create irregularities. To obtain best results gluing "egde-to-egde" is highly recommended. Assembling irregularities & inappropriates might cause incremental misplacement in further level build. It is highly recommended to use main tripod mast hole on every platforms as guide for appropriate assembling.