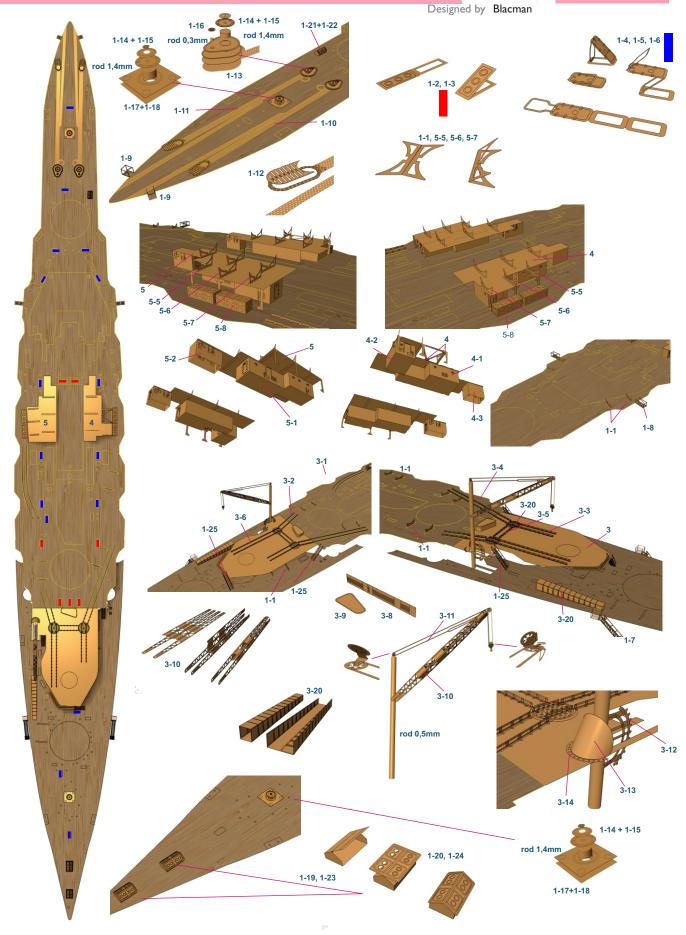

## **General Remarks:**

Set has been designed in 0,02mm accuracy. Etching process may descrease some dimensions and create inregularities. To obtain best results gluing "egde-toegde" is highly recomended. Assembling inregularities & unapriorarities might cause incremental missplacement in further level build.

Set is inteded to be replacement or complement for standard injection parts from Fujimi set. During reading this manual you might see some generic photoetched or plastic parts which are not a subject of this set.

As for 1942.