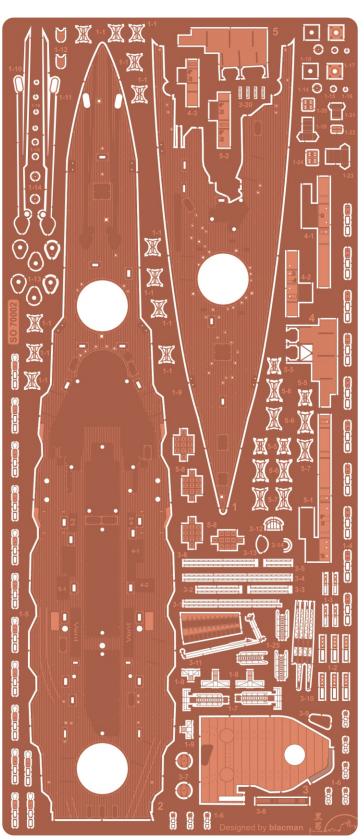

## **General Remarks:**

Set has been designed in 0,02mm accuracy. Etching process may descrease some dimensions and create inregularities. To obtain best results gluing "egde-toegde" is highly recomended. Assembling inregularities & unapriorarities might cause incremental missplacement in further level build.

Set is inteded to be replacement or complement for standard injection parts from Fujimi set. During reading this manual you might see some generic photoetched or plastic parts which are not a subject of this set.