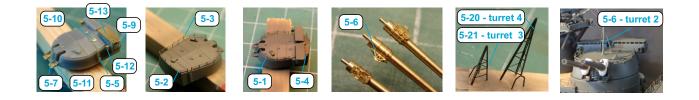

## **General Remarks:**

Set has been designed in 0,02mm accuracy. Etching process may descrease some dimensions and create inregularities. To obtain best results gluing "egde-toegde" is highly recomended. Assembling inregularities & unapriorarities might cause incremental missplacement in further level build.

Set is inteded to be replacement or complement for standard injection parts from Fujimi set. During reading this manual you might see some generic photoetched or plastic parts which are not a subject of this set.