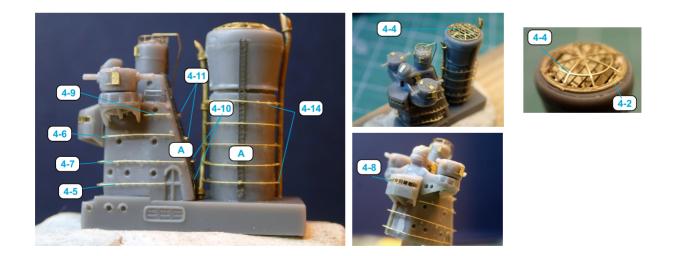

## **General Remarks:**

Set has been designed in 0,02mm accuracy. Etching process may descrease some dimensions and create inregularities. To obtain best results gluing "egde-toegde" is highly recomended. Assembling inregularities & unapriorarities might cause incremental missplacement in further level build.

Set is inteded to be replacement or complement for standard injection parts from Fujimi set. During reading this manual you might see some generic photoetched or plastic parts which are not a subject of this set.