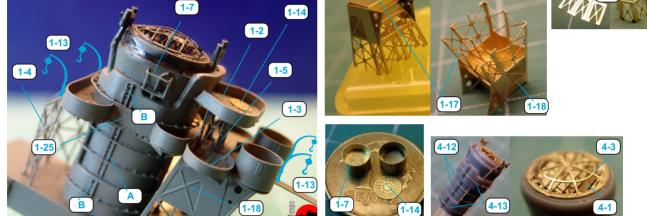

## **General Remarks:**

Set has been designed in 0,02mm accuracy. Etching process may descrease some dimensions and create inregularities. To obtain best results gluing "egde-toegde" is highly recomended. Assembling inregularities & unapriorarities might cause incremental missplacement in further level build.

Set is inteded to be replacement or complement for standard injection parts from Fujimi set. During reading this manual you might see some generic photoetched or plastic parts which are not a subject of this set.