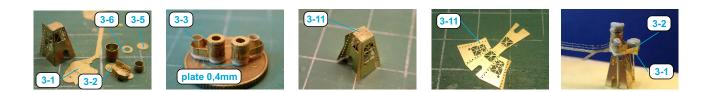

## **General Remarks:**

Set has been designed in 0,02mm accuracy. Etching process may descrease some dimensions and create inregularities. To obtain best results gluing "egde-toegde" is highly recomended. Assembling inregularities & unapriorarities might cause incremental missplacement in further level build.

Set is inteded to be replacement or complement for standard injection parts from Fujimi set. During reading this manual you might see some generic photoetched or plastic parts which are not a subject of this set.