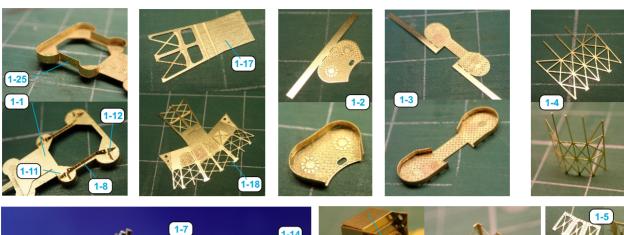

## **General Remarks:**

Set has been designed in 0,02mm accuracy. Etching process may descrease some dimensions and create inregularities. To obtain best results gluing "egde-toegde" is highly recomended. Assembling inregularities & unapriorarities might cause incremental missplacement in further level build.

Set is inteded to be replacement or complement for standard injection parts from Fujimi set. During reading this manual you might see some generic photoetched or plastic parts which are not a subject of this set.