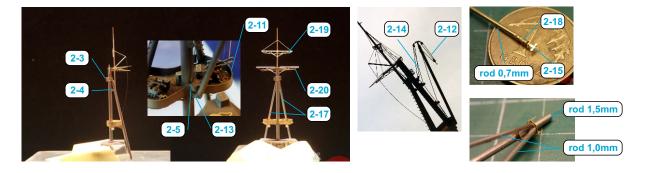

## **General Remarks:**

Set has been designed in 0,02mm accuracy. Etching process may descrease some dimensions and create inregularities. To obtain best results gluing "egde-toegde" is highly recomended. Assembling inregularities & unapriorarities might cause incremental missplacement in further level build.

Set is inteded to be replacement or complement for standard injection parts from Fujimi set. During reading this manual you might see some generic photoetched or plastic parts which are not a subject of this set.