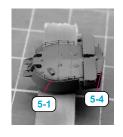

## **General Remarks:**

Set has been designed in 0,02mm accuracy on extremelly thin brass. Etching process may descrease some dimensions and create inregularities. To obtain best results gluing "egde-to-egde" is highly recomended. Be carefull when bend and correct bendings. Set contains tailored parts as well as railings for general applications.

Set is inteded to be replacement or complement for standard injection parts from Fujimi set. During reading this manual you might see some generic photoetched or plastic parts which are not a subject of this set.

As for 1942.

## **Complementary items:**

SO70001 - IJN Kirishima Main Pagoda Set

SO70002 - IJN Kirishima Main Deck Set

SO70003 - IJN Kirishima Main Fitting Set

SO70010 - IJN Boats Equipment

SO70011 - IJN Ropes and Mountli