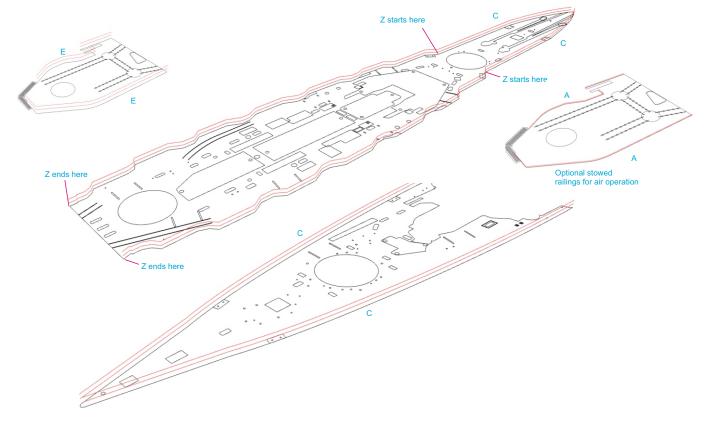

## **General Remarks:**

Set has been designed in 0,02mm accuracy on extremelly thin brass. Etching process may descrease some dimensions and create inregularities. To obtain best results gluing "egde-to-egde" is highly recomended. Be carefull when bend and correct bendings. Set contains tailored parts as well as railings for general applications.

Set is inteded to be replacement or complement for standard injection parts from Fujimi set. During reading this manual you might see some generic photoetched or plastic parts which are not a subject of this set.

As for 1942.