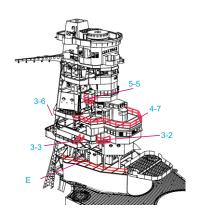

## **General Remarks:**

Set has been designed in 0,02mm accuracy on extremelly thin brass. Etching process may descrease some dimensions and create inregularities. To obtain best results gluing "egde-to-egde" is highly recomended. Be carefull when bend and correct bendings. Set contains tailored parts as well as railings for general applications.

Set is inteded to be replacement or complement for standard injection parts from Fujimi set. During reading this manual you might see some generic photoetched or plastic parts which are not a subject of this set.

As for 1942.

## **Complementary items:**

SO70001 - IJN Kirishima Main Pagoda Set

SO70002 - IJN Kirishima Main Deck Set

SO70003 - IJN Kirishima Main Fitting Set

SO70010 - IJN Boats Equipment

SO70011 - IJN Ropes and M