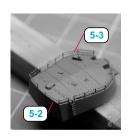

## **General Remarks:**

Set has been designed in 0,02mm accuracy on extremelly thin brass. Etching process may descrease some dimensions and create inregularities. To obtain best results gluing "egde-to-egde" is highly recomended. Be carefull when bend and correct bendings. Set contains tailored parts as well as railings for general applications.

Set is inteded to be replacement or complement for standard injection parts from Fujimi set. During reading this manual you might see some generic photoetched or plastic parts which are not a subject of this set.

As for 1942.

## **Complementary items:**

SO70001 - IJN Kirishima Main Pagoda Set

SO70002 - IJN Kirishima Main Deck Set

SO70003 - IJN Kirishima Main Fitting Set

SO70010 - IJN Boats Equipment

SO70011 - IJN Ropes and Mount