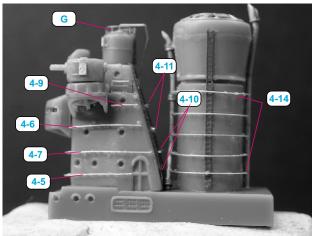

## **General Remarks:**

Set has been designed in 0,02mm accuracy on extremelly thin brass. Etching process may descrease some dimensions and create inregularities. To obtain best results gluing "egde-to-egde" is highly recomended. Be carefull when bend and correct bendings. Set contains tailored parts as well as railings for general applications.

Set is inteded to be replacement or complement for standard injection parts from Fujimi set. During reading this manual you might see some generic photoetched or plastic parts which are not a subject of this set.