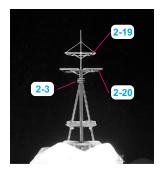

## **General Remarks:**

Set has been designed in 0,02mm accuracy on extremelly thin brass. Etching process may descrease some dimensions and create inregularities. To obtain best results gluing "egde-to-egde" is highly recomended. Be carefull when bend and correct bendings. Set contains tailored parts as well as railings for general applications.

Set is inteded to be replacement or complement for standard injection parts from Fujimi set. During reading this manual you might see some generic photoetched or plastic parts which are not a subject of this set.

As for 1942.

## **Complementary items:**

SO70001 - IJN Kirishima Main Pagoda Set

SO70002 - IJN Kirishima Main Deck Set

SO70003 - IJN Kirishima Main Fitting Set

SO70010 - IJN Boats Equipment

SO70011 - IJN Ropes and Mou