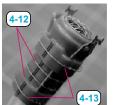

## **General Remarks:**

Set has been designed in 0,02mm accuracy on extremelly thin brass. Etching process may descrease some dimensions and create inregularities. To obtain best results gluing "egde-to-egde" is highly recomended. Be carefull when bend and correct bendings. Set contains tailored parts as well as railings for general applications.

Set is inteded to be replacement or complement for standard injection parts from Fujimi set. During reading this manual you might see some generic photoetched or plastic parts which are not a subject of this set.