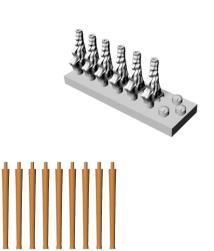

## **General Remarks:**

Set has been designed in 0,02mm accuracy on extremelly thin brass. Etching process may descrease some dimensions and create inregularities. To obtain best results gluing "egde-to-egde" is highly recomended. Be carefull when bend and correct bendings. Set contains tailored 3D parts and metal barrels. Some adjustment of resing parts might be required in order to change barrels levelage.

Set is inteded to be replacement for standard injection parts. During reading this manual you might see some generic photoetched, bras tubes or plastic parts which are not a subject of this set.