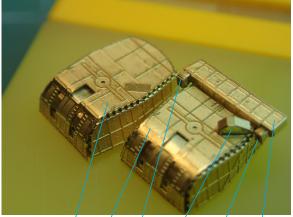

## **General Remarks:**

Set has been designed in 0,02mm accuracy on extremelly thin brass. Etching process may descrease some dimensions and create inregularities. To obtain best results gluing "egde-to-egde" is highly recomended. Be carefull when bend and correct bendings. Set contains tailored 3D parts and metal barrels. Some adjustment of resing parts might be required in order to change barrels levelage.

Set is inteded to be replacement for standard injection parts. During reading this manual you might see some generic photoetched, bras tubes or plastic parts which are not a subject of this set.