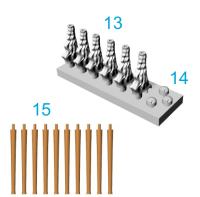

Set is inteded to be replacement for standard injection parts. During reading this manual you might see some generic photoetched, bras tubes or plastic parts which are not a subject of this set.