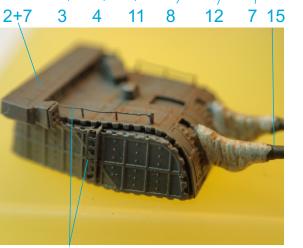

## **General Remarks:**

Set has been designed in 0,02mm accuracy on extremelly thin brass. Etching process may descrease some dimensions and create inregularities. To obtain best results gluing "egde-to-egde" is highly recomended. Be carefull when bend and correct bendings. Set contains tailored 3D parts and metal barrels. Some adjustment of resing parts might be required in order to change barrels levelage.

Set is inteded to be replacement for standard injection parts. During reading this manual you might see some generic photoetched, bras tubes or plastic parts which are not a subject of this set.