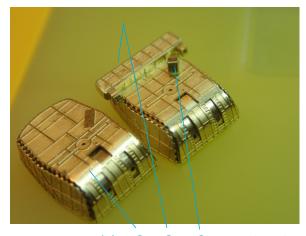

## **General Remarks:**

Set has been designed in 0,02mm accuracy on extremelly thin brass. Etching process may descrease some dimensions and create inregularities. To obtain best results gluing "egde-to-egde" is highly recomended. Be carefull when bend and correct bendings. Set contains tailored 3D parts and metal barrels. Some adjustment of resing parts might be required in order to change barrels levelage.

Set is inteded to be replacement for standard injection parts. During reading this manual you might see some generic photoetched, bras tubes or plastic parts which are not a subject of this set.