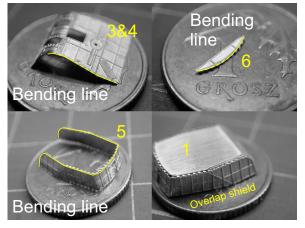

Designed by Blacman

Bending

WARNING: Bending requires high attention in order to achieve precise aligment.

generic PE items

Designed by Blacman

## **General Remarks:**

Set has been designed in 0,02mm accuracy on extremelly thin brass. Etching process may descrease some dimensions and create inregularities. To obtain best results gluing "egde-to-egde" is highly recomended. Be carefull when bend and correct bendings. Set contains tailored 3D parts and metal barrels. Some adjustment of resing parts might be required in order to change barrels levelage.