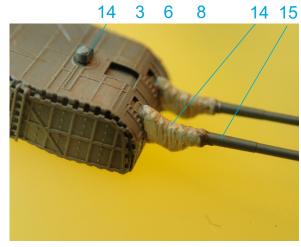

## **General Remarks:**

Set has been designed in 0,02mm accuracy on extremelly thin brass. Etching process may descrease some dimensions and create inregularities. To obtain best results gluing "egde-to-egde" is highly recomended. Be carefull when bend and correct bendings. Set contains tailored 3D parts and metal barrels. Some adjustment of resing parts might be required in order to change barrels levelage.

Set is inteded to be replacement for standard injection parts. During reading this manual you might see some generic photoetched, bras tubes or plastic parts which are not a subject of this set.