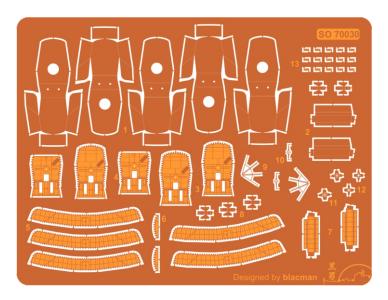

## **General Remarks:**

Set has been designed in 0,02mm accuracy on extremelly thin brass. Etching process may descrease some dimensions and create inregularities. To obtain best results gluing "egde-to-egde" is highly recomended. Be carefull when bend and correct bendings. Set contains tailored 3D parts and metal barrels. Some adjustment of resing parts might be required in order to change barrels levelage.

Set is inteded to be replacement for standard injection parts. During reading this manual you might see some generic photoetched, bras tubes or plastic parts which are not a subject of this set.