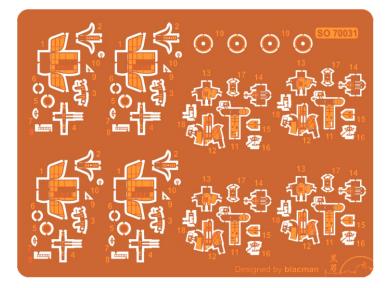

Designed by Blacman

## 127mm Twin Open

120mm Single Shielded

www.blacman.com | www.shelfoddity.com @2015 Shelf Oddity

SO 70031 I-700 IJN Weapons Set - 127mm Twin Open Mount and 120mm Single Mount

Designed by Blacman

## **General Remarks:**

Set has been designed in 0,02mm accuracy on extremely thin bras. Etching process may decrease some dimensions and create inregularities. To obtain best results gluing "egde-to-egde" is highly recommended. Be careful when bend and correct bendings. Set contains tailored 3D parts