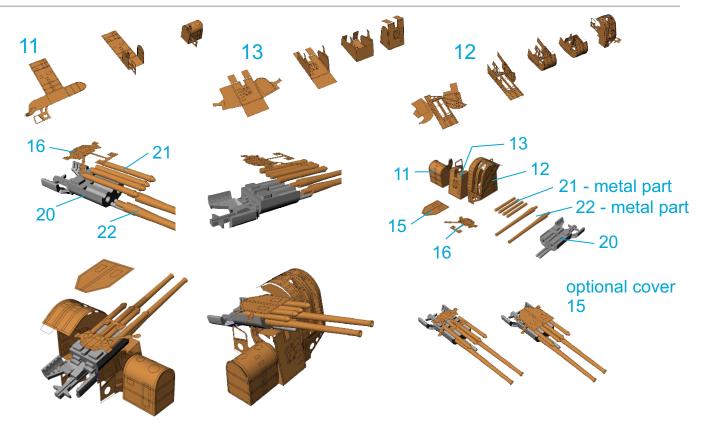

## 127mm Twin Open

120mm Single Shielded

www.blacman.com | www.shelfoddity.com @2015 Shelf Oddity

SO 70031 I-700 IJN Weapons Set - 127mm Twin Open Mount and 120mm Single Mount

Designed by Blacman

## **General Remarks:**

Set has been designed in 0,02mm accuracy on extremely thin bras. Etching process may decrease some dimensions and create inregularities. To obtain best results gluing "egde-to-egde" is highly recommended. Be careful when bend and correct bendings. Set contains tailored 3D parts

Set is inteded to be replacement or complement for standard injection parts. During reading this manual you might see some generic photoetched, bras tubes or plastic parts which are not a subject of this set.