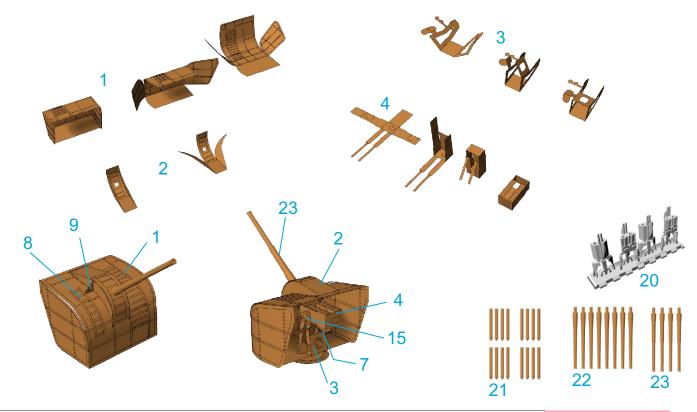

## 127mm Twin Open

120mm Single Shielded

www.blacman.com | www.shelfoddity.com @2015 Shelf Oddity

SO 70031 I-700 IJN Weapons Set - 127mm Twin Open Mount and 120mm Single Mount

Designed by Blacman

## **General Remarks:**

Set has been designed in 0,02mm accuracy on extremely thin bras. Etching process may decrease some dimensions and create inregularities. To obtain best results gluing "egde-to-egde" is highly recommended. Be careful when bend and correct bendings. Set contains tailored 3D parts

Set is inteded to be replacement or complement for standard injection parts. During reading this manual you might see some generic photoetched, bras tubes or plastic parts which are not a subject of this set.