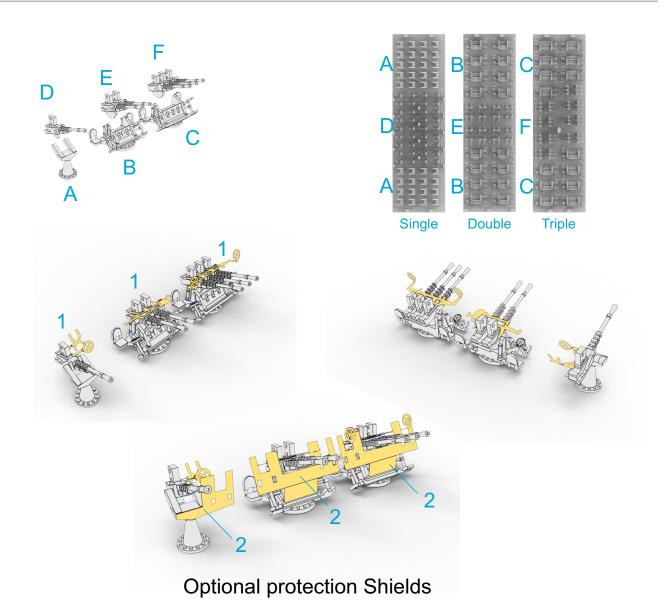

## SO 700120 & 121 & 122

SO 700121

SO 700122

医自由自由自 **中国中国中国** 医白色白色白 的心象心象心 医白甲白甲石 8日8日8日 医自用的自由的自由的

SO 700120