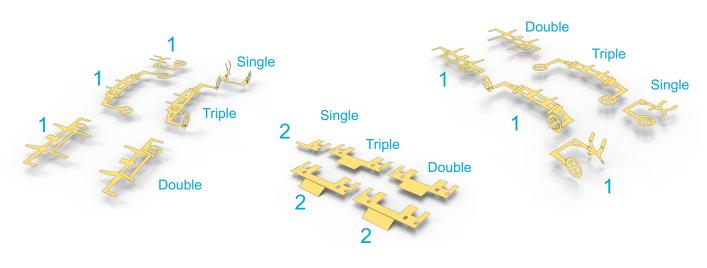

## SO 700120 & 121 & 122

SO 700121

SO 700122

医自由自由自 **中国中国中国** 医白色白色白 的心象心象心 医白甲白甲石 8日8日8日 医自用的自由的自由的

SO 700120