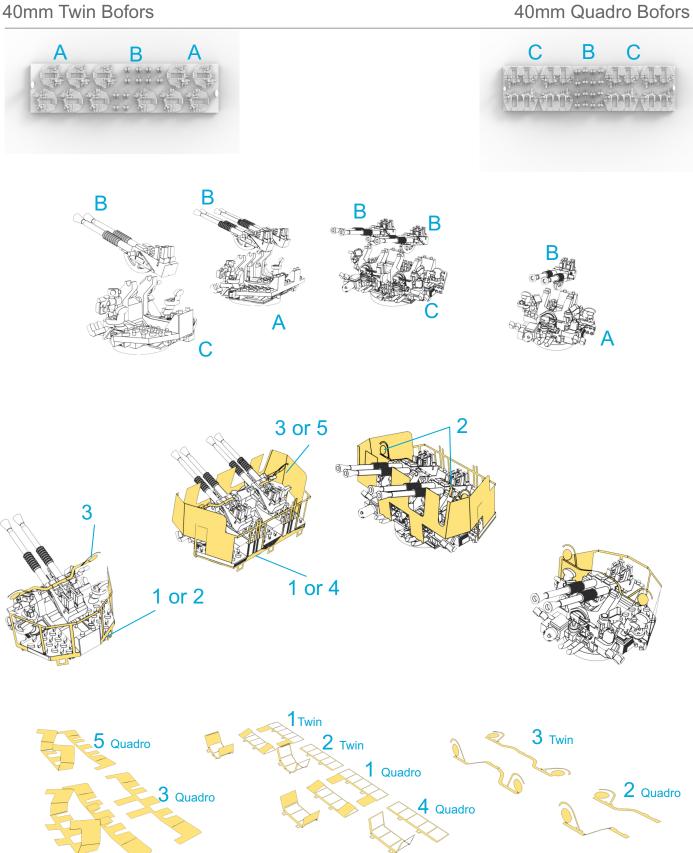

Set has been designed in 0,02mm accuracy on extremely thin bras. Etching process may decrease some dimensions and create inregularities. To obtain best results gluing "egde-to-egde" is highly recommended. Be careful when bend and correct bendings. Set contains tailored 3D parts

Set is inteded to be replacement or complement for standard injection parts. During reading this manual you might see some generic photoetched, bras tubes or plastic parts which are not a subject of this set.